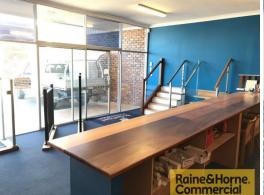

## **Slacks Creek Unit Priced to Sell!**

- \* 185sqm unit just off Moss Street
- \* Includes 60sqm of well presented office/showroom space
- \* Includes 125sqm of warehouse
- \* Additional 24sqm of mezzanine storage not included on BUP
- \* Signage exposure to Herbert Street
- \* High clearance roller door to warehouse
- \* Stand alone building within strata complex
- \* 3 x exclusive use car spaces
- \* Well located in the heart of the Slacks Creek commercial/industrial precinct