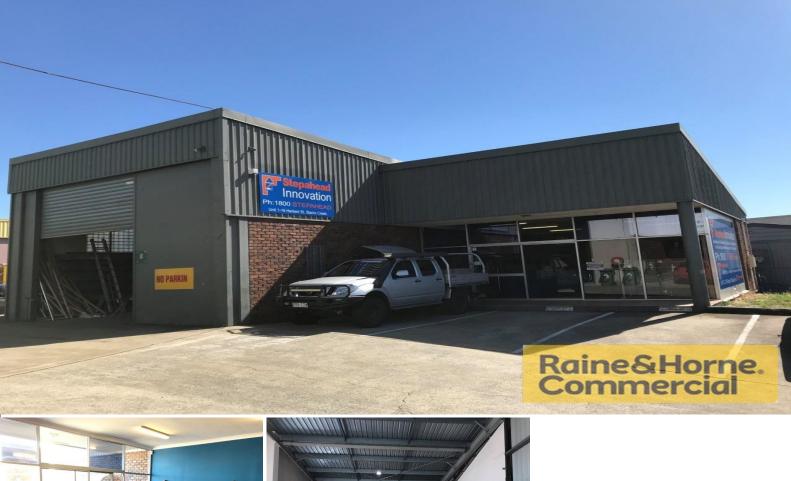

## **Slacks Creek Unit Priced to Sell!**

- \* 185sqm unit just off Moss Street
- \* Includes 60sqm of well presented office/showroom space
- \* Includes 125sqm of warehouse
- \* Additional 24sqm of mezzanine storage not included on BUP
- \* Signage exposure to Herbert Street
- \* High clearance roller door to warehouse
- \* Stand alone building within strata complex
- \* 3 x exclusive use car spaces
- \* Well located in the heart of the Slacks Creek commercial/industrial precinct

Please Quote Property ID:2702500

Industrial

FOR SALE

185sqm

Raine&Horne. Commercial

**Andrew Honeybone** 

0400 572 917

andrew@RnHcommercial.com.au