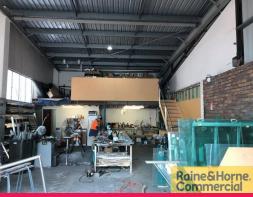

## **Slacks Creek Unit Priced to Sell!**

- \* 185sqm unit just off Moss Street
- \* Includes 60sqm of well presented office/showroom space
- \* Includes 125sqm of warehouse
- \* Additional 24sqm of mezzanine storage not included on BUP
- \* Signage exposure to Herbert Street
- \* High clearance roller door to warehouse
- \* Stand alone building within strata complex
- \* 3 x exclusive use car spaces
- \* Well located in the heart of the Slacks Creek commercial/industrial precinct