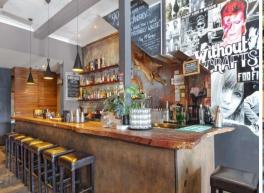

## **FULLY FITTED BAR WITH VALUABLE PSA LICENSE**

Located on the fringe of the CBD, in one of the most vibrant areas in Sydney just a short walk to Central station and flanked by Darlinghurst, Redfern and Waterloo.

- / 100sqm (approx.) prime retail shop in the heart of trendy Crown Street
- / Additional 70 sqm upstairs with full kitchen, private rooms & balcony
- / High profile location
- / Perfect opportunity to walk into an established bar / restaurant
- / Loads of foot traffic
- / Good wide frontage
- / First time available in over 10 years