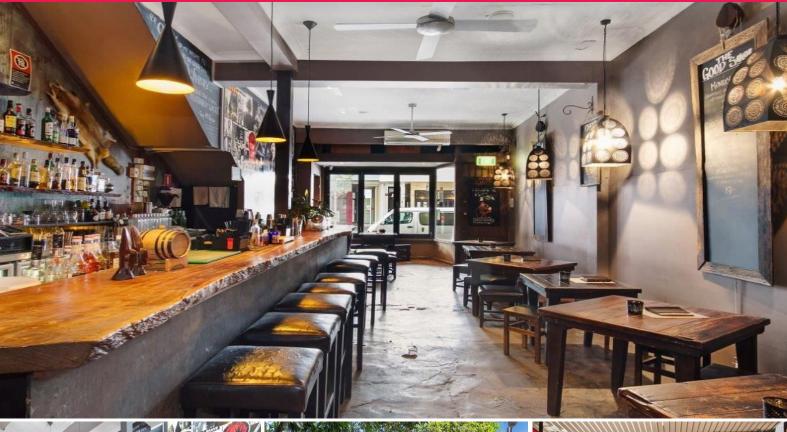

## **FULLY FITTED BAR WITH VALUABLE PSA LICENSE**

Located on the fringe of the CBD, in one of the most vibrant areas in Sydney just a short walk to Central station and flanked by Darlinghurst, Redfern and Waterloo.

- / 100sqm (approx.) prime retail shop in the heart of trendy Crown Street
- / Additional 70 sqm upstairs with full kitchen, private rooms & balcony
- / High profile location
- / Perfect opportunity to walk into an established bar / restaurant
- / Loads of foot traffic
- / Good wide frontage
- / First time available in over 10 years