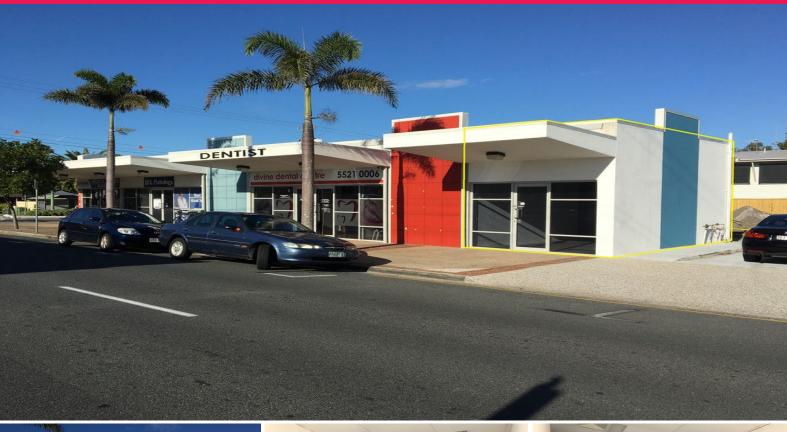

## Affordable Retail Space in Palm Beach CBD

Located on the corner of Cypress Terrace and Palm Beach Avenue, the main strip of Palm beach, you will find this bare shell retail space ready for you to create your own ambiance.

Positioned at the end of the building with grease trap, glass frontage and high ceilings.

- 27sqm\* retail shop
- Grease trap
- Glass frontage
- Rear access
- Exclusive car space
- Common area toilet facilities