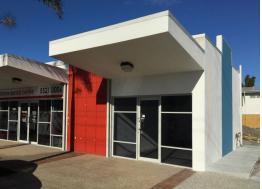

Positioned at the end of the building with grease trap, glass frontage and high ceilings.

- 27sqm\* retail shop
- Grease trap
- Glass frontage
- Rear access
- Exclusive car space
- Common area toilet facilities