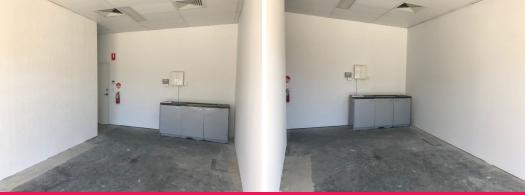

Positioned at the end of the building with grease trap, glass frontage and high ceilings.

- 27sqm\* retail shop
- Grease trap
- Glass frontage
- Rear access
- Exclusive car space
- Common area toilet facilities