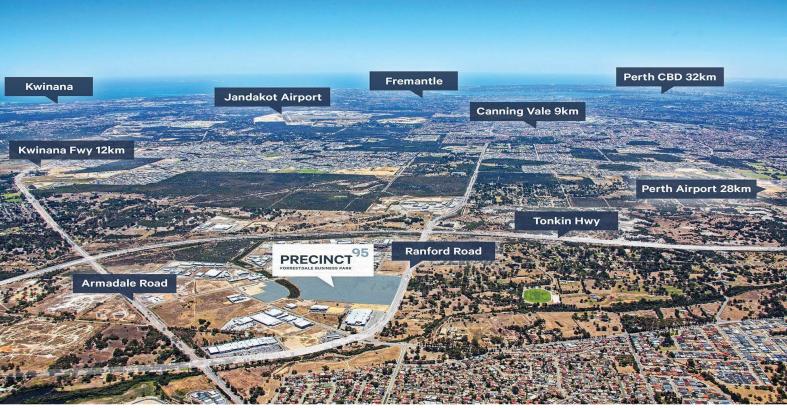

## DOUBLE STREET ACCESS INDUSTRIAL LOT - MAKE US AN OFFER

Raine & Horne Commercial are pleased to exclusively present this prime industrial lot with drive through double street access. The lot is part of the exciting new 'Precinct 95' within the Forrestdale Business Park and is currently under construction.

Details of the future lot as follows:

- Lot 101
- 3,996sqm
- Frontage of 40sqm\*
- Depth of 99sqm\*
- Level & Serviced Land

Located within the Forr

Land
FOR SALE
Contact Agent

Jack Divitini

0424 900 265 jack.divitini@rhc.com.au