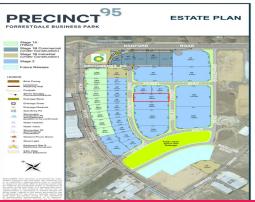

## DOUBLE STREET ACCESS INDUSTRIAL LOT - MAKE US AN OFFER

Raine & Horne Commercial are pleased to exclusively present this prime industrial lot with drive through double street access. The lot is part of the exciting new 'Precinct 95' within the Forrestdale Business Park and is currently under construction.

Details of the future lot as follows:

- Lot 101
- 3,996sqm
- Frontage of 40sqm\*
- Depth of 99sqm\*
- Level & Serviced Land

Located within the Forr

Land
FOR SALE
Contact Agent

Jack Divitini

0424 900 265 jack.divitini@rhc.com.au