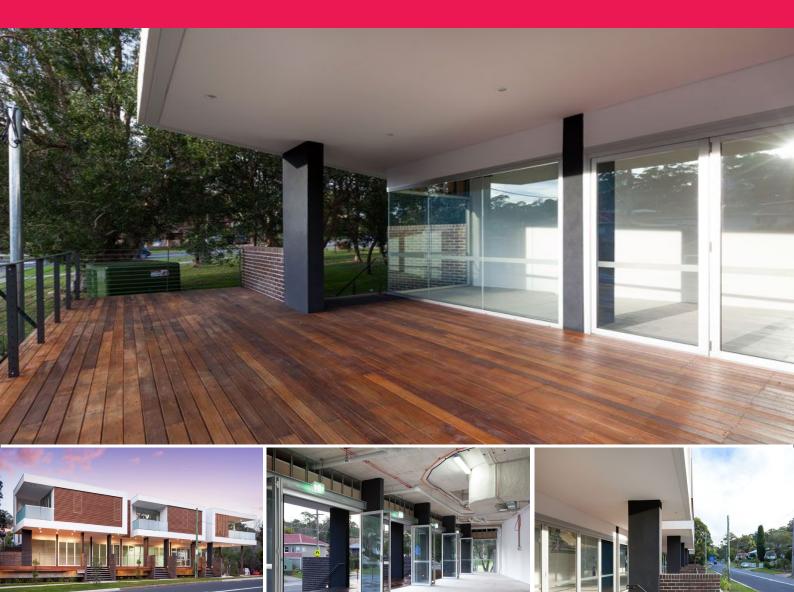

## Shop 1 (café)/56 North West Arm Road, Gymea NSW

## Perfectly Positioned Caf? with DA Approval

Completely independent to the residential component of building, this beautiful 56.6m? commercial space is DA approved for a caf? with seating for up to 48 patrons including approval for outdoor seating for 28 guests and significant trading hours.

This brand new, architecturally-designed property is excellently-positioned to capitalise on foot traffic from the local high school, chemist and nearby doctors' surgery.

Other highlights include:

\* Allocated parking plus neighbouring public car park

\* Disabled lift access

Contact Hayden Bennett on 0477 665 455 or Damen Astey 0431 817 616 for more information or to

Retail FOR LEASE \$850.00 + GST per week 56sqm

Hayden Bennett

Damen Astey

haydenb@commercial.net.au