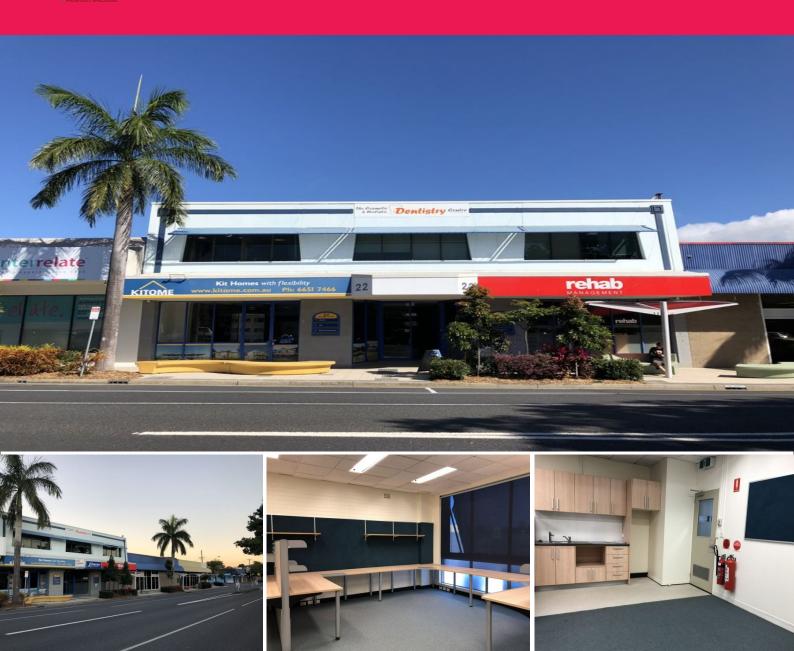

Suite 2&4/22 Park Avenue, Coffs Harbour NSW 2450

## Central CBD Office with onsite parking...

Suite 2 & 4 have long been occupied by Government agencies and is now available for YOUR Business...

Join quality, long standing tenants in popular CBD building - 22 Park Avenue.

KEY FEATURES include:-

- Approx. 90m2
- Dedicated onsite parking
- Internal kitchen
- Air-conditioned server room
- Glazed internal office
- Open plan workstation

Offices

FOR LEASE

90sqm

**Cherie Parik** 

Michael Ball