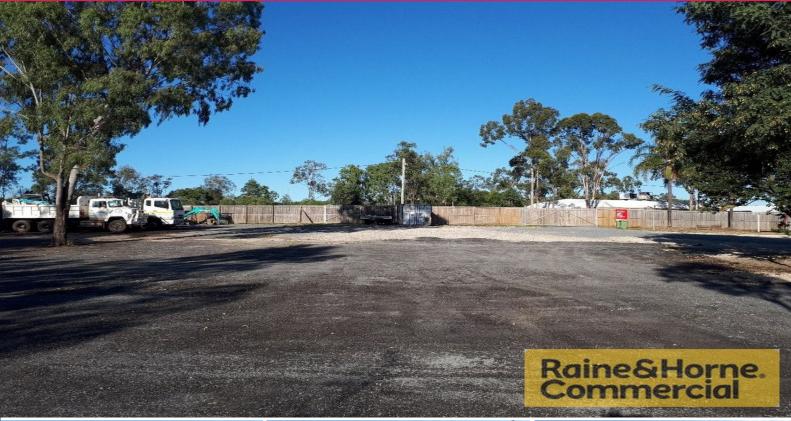

## Secure Hardstand

This property is ideal for a number of users including but not limited to Transport, Civil Contracting, Hire or Earthmoving Companies.

Features include:

- \* Approx. 4,000sqm of usable hardstand
- \* Private and secure fencing
- \* Compacted road base with capacity for 60 tonne machines
- \* Small two room office with amenities
- \* Easy vehicle access
- \* Flood free elevated position
- \* Isolated from residential properties