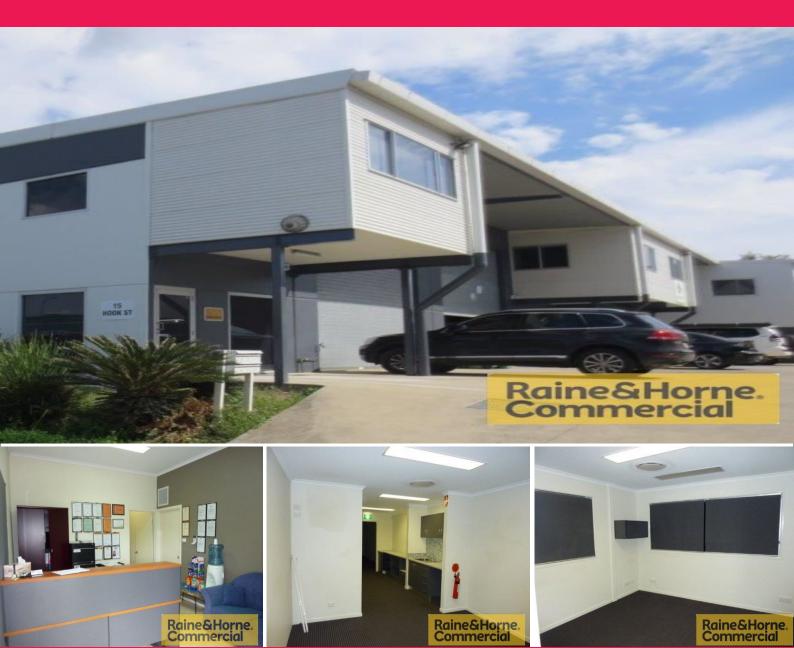

## 1/15 Hook Street, Capalaba QLD 4157

## 215sqm Top Quality Front Unit with Corporate Office & Warehouse

This modern tilt panel unit has a quality fit out and is sure to please the most discerning tenant.

Features include:

- \* 125sqm ducted air conditioned office
- \* Kitchen facilities over two levels
- \* Approx 15sqm neatly appointed reception area
- \* Boardroom and separate Director's office
- \* Fully data cabled
- \* Insulated warehouse with electric roller door
- \* Easy access and parking
- \* Pricing excludes Outgoings and GST

Please quote listing Id: 19050916

Industrial FOR LEASE

215sqm

Colin Tucker 0411 534 023 colin@RnHcommercial.com.au