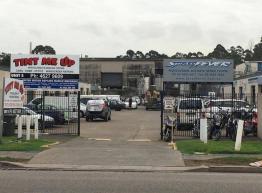

## Prime Blaxland Road Location 200m?

Located in the heart of the Campbelltown Industrial precinct, the property fronts the busy Blaxland Road which provides immense exposure to passing traffic and a fantastic opportunity for signage.

The property features a front office reception area, office, male and female amenities plus a large clearspan work area accessible via two (2) roller doors.

Features include:

- -Ample on-site parking
- -Security fencing

An opportunity exists for an occupier to secure a location in a high exposure location surrounded by high profile

Industrial FOR LEASE \$35,000G/pq Ex GST 200sqm