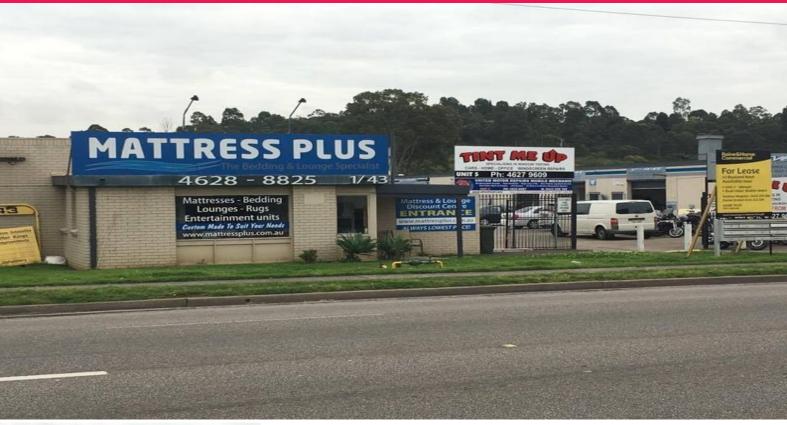

## Prime Blaxland Road Location 200m?

Located in the heart of the Campbelltown Industrial precinct, the property fronts the busy Blaxland Road which provides immense exposure to passing traffic and a fantastic opportunity for signage.

The property features a front office reception area, office, male and female amenities plus a large clearspan work area accessible via two (2) roller doors.

Features include:

- -Ample on-site parking
- -Security fencing

An opportunity exists for an occupier to secure a location in a high exposure location surrounded by high profile

Industrial FOR LEASE \$35,000G/pq Ex GST 200sqm