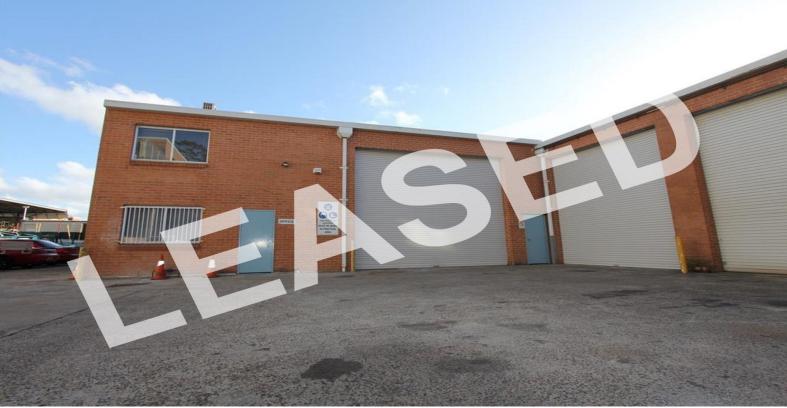

4/113 Boundary Road, Peakhurst NSW 2210

## **LEASED BY KYLE DEWEY**

- \* Located in Peakhurst's Industrial Precinct
- \* 531m?\* incredible industrial unit
- \* 460m?\* warehouse area
- \* Freshly sealed concrete floor
- \* Dual roller shutter access
- \* Three phase power supply
- \* Internal clearance up to 6 meters\*
- \* Bonus 42m?\* mezzanine storage platform
- \* Kitchen, amenities & shower
- \* 71m?\* office space with new carpet
- \* Good vehicular access
- \* Under cover parking for 5 cars
- \* Convenient onsite caf?
- \* Close to Forest Road

Industrial

FOR LEASE

531sqm

**Kyle Dewey** 

kyled@commercial.net.au