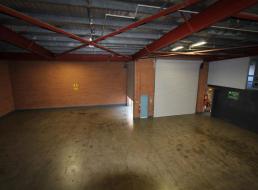

## **LEASED BY KYLE DEWEY**

- \* Located in Peakhurst's Industrial Precinct
- \* 531m?\* incredible industrial unit
- \* 460m?\* warehouse area
- \* Freshly sealed concrete floor
- \* Dual roller shutter access
- \* Three phase power supply
- \* Internal clearance up to 6 meters\*
- \* Bonus 42m?\* mezzanine storage platform
- \* Kitchen, amenities & shower
- \* 71m?\* office space with new carpet
- \* Good vehicular access
- \* Under cover parking for 5 cars
- \* Convenient onsite caf?
- \* Close to Forest Road