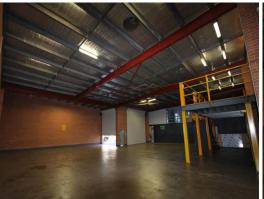

## **LEASED BY KYLE DEWEY**

- \* Located in Peakhurst's Industrial Precinct
- \* 531m?\* incredible industrial unit
- \* 460m?\* warehouse area
- \* Freshly sealed concrete floor
- \* Dual roller shutter access
- \* Three phase power supply
- \* Internal clearance up to 6 meters\*
- \* Bonus 42m?\* mezzanine storage platform
- \* Kitchen, amenities & shower
- \* 71m?\* office space with new carpet
- \* Good vehicular access
- \* Under cover parking for 5 cars
- \* Convenient onsite caf?
- \* Close to Forest Road