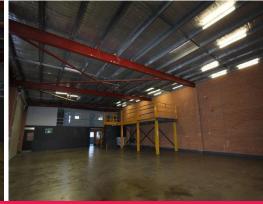

## **LEASED BY KYLE DEWEY**

- \* Located in Peakhurst's Industrial Precinct
- \* 531m?\* incredible industrial unit
- \* 460m?\* warehouse area
- \* Freshly sealed concrete floor
- \* Dual roller shutter access
- \* Three phase power supply
- \* Internal clearance up to 6 meters\*
- \* Bonus 42m?\* mezzanine storage platform
- \* Kitchen, amenities & shower
- \* 71m?\* office space with new carpet
- \* Good vehicular access
- \* Under cover parking for 5 cars
- \* Convenient onsite caf?
- \* Close to Forest Road