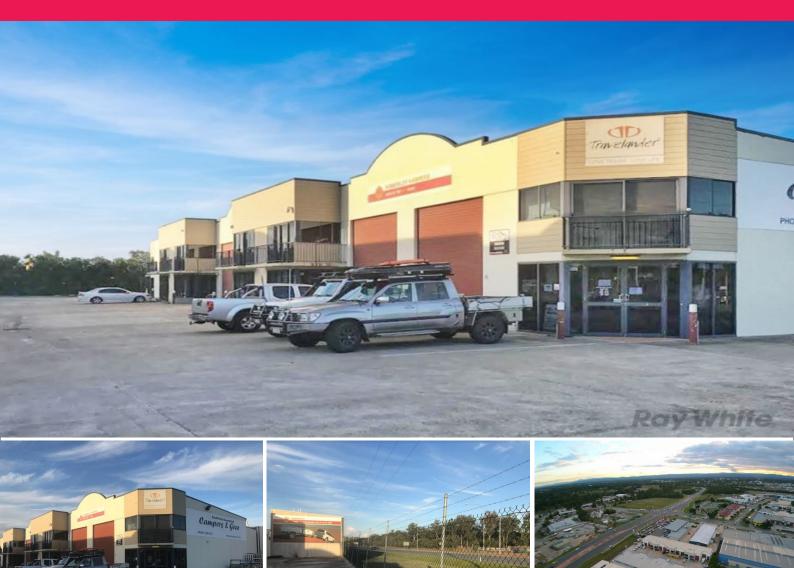

## 5 & 6/18-20 Cessna Drive, Caboolture QLD 4510

## Large Industrial Warehouse Facility Fronting Bribie Island Road

Ray White Commercial North Coast Central is pleased to offer 5 & 6/18-20 Cessna Drive Caboolture for lease.

Located within the highly sought after Corporate Park Industrial Estate conveniently located 40km North of Brisbane CBD and within 45 minutes' drive to the Brisbane Airport, this large warehouse/office opportunity wont last long.

Features:

- 474m2 Warehouse Facility comprising of: 400m2 Open Warehouse with 74m2 Office
- Internal Amenities
- Secure Gated Complex

Industrial FOR LEASE

474sqm