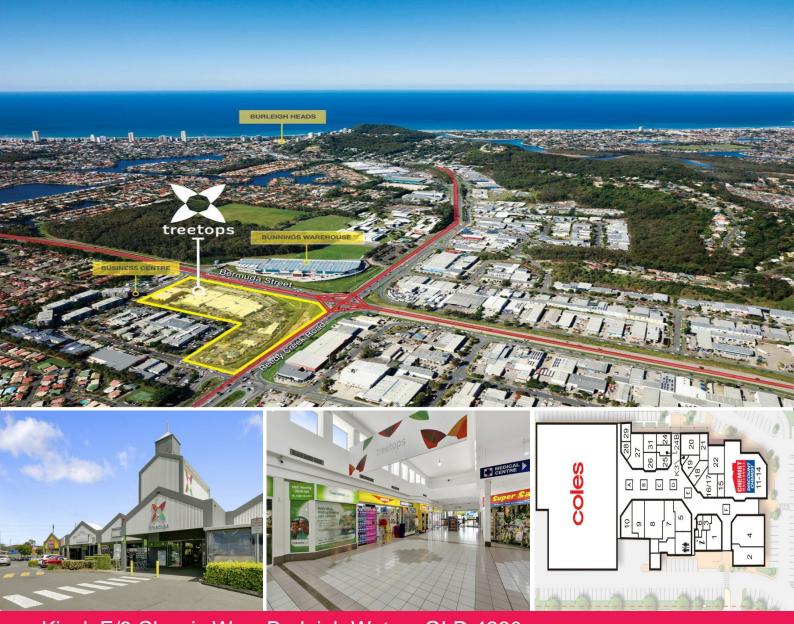

## Kiosk E/3 Classic Way, Burleigh Waters QLD 4220

## This Will Be Leased!

- \* 12m2\* centrally located kiosk tenancy
- \* Ideal for a cobbler
- \* 40,000 people pass through the Plaza weekly
- \* Coming available due to popular demand
- \* This will not last long
- \* Contact your exclusive agents