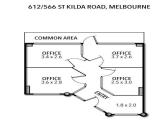

## Superb Accessibility And Flexibility For Sale Or Lease

FOR SALE OR FOR LEASE. Invest or occupy in the heart of Melbourne without the CBD price tag! Located on the sixth floor of the iconic Jewel development, the property is approximately 60m2 in size, featuring four partitioned office areas plus reception. Title includes three space tandem parking bay within secure onsite parking area. The building also offers an onsite cafe and gift shop, as well as 24 hour access to ensure maximum accessibility and flexibility.

• Flexible leasing terms • Rental inclusive of outgoings • Zoning | Commercial 1

• Building area | 60m2 approximately

Offices

FOR LEASE

60sqm