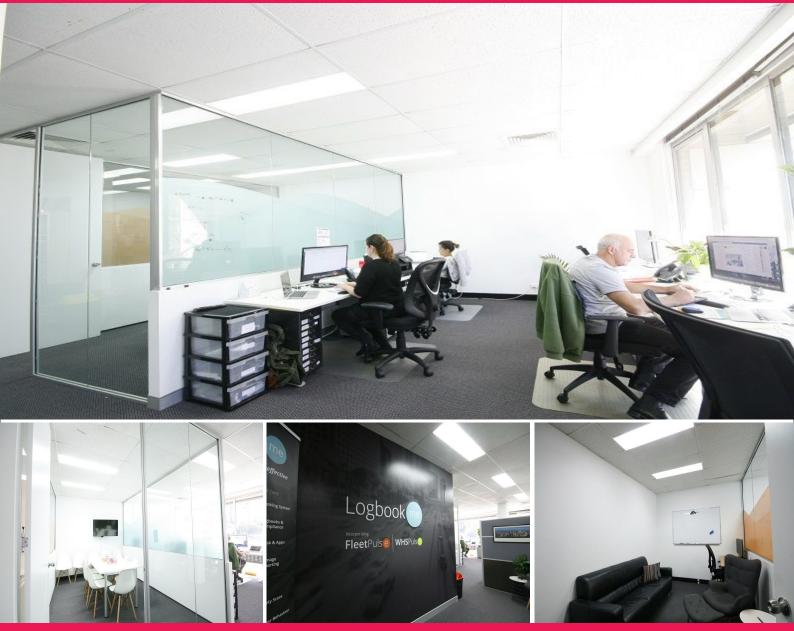

## **Cool Space For a Tenant Wanting Something Different!**

Floor to ceiling glass windows ensure excellent natural light to this fitted out office space. With 2 glass offices, comms room, boardroom space and large open plan ? the layout is practical for all office users and the price tag allows you say ?YES I'll take it?!

This is a fun contemporary building within walking distance to the train station and shops/ cafes that attracts creative companies wanting to escape the tired high-rise buildings. With an economical price tag and flexible lease terms this will be an easy move to up-size your company today