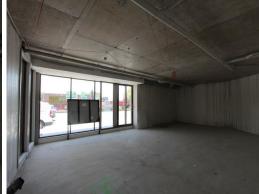

## 90m? Brand New Retail/Office Premises- Princes Highway

Stand out from the crowd in this 90m?\* brand new commercial space suitable for many uses (STCA). Thousands of cars passing daily, join the tightly held area of Sylvania.

Features include:

- \* Expose your business to thousands daily
- \* Ground level access
- \* Blank canvass awaiting your ideal fit out
- \* Three (3) allocated secure car spaces
- \* Air-conditioning provided
- \* Shared lockable amenities
- \* Foodies welcome
- \* Attractive terms on o