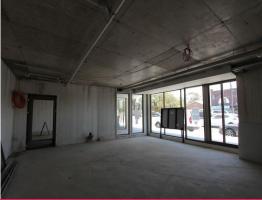

## 90m? Brand New Retail/Office Premises- Princes Highway

Stand out from the crowd in this 90m?\* brand new commercial space suitable for many uses (STCA). Thousands of cars passing daily, join the tightly held area of Sylvania.

Features include:

- \* Expose your business to thousands daily
- \* Ground level access
- \* Blank canvass awaiting your ideal fit out
- \* Three (3) allocated secure car spaces
- \* Air-conditioning provided
- \* Shared lockable amenities
- \* Foodies welcome
- \* Attractive terms on o