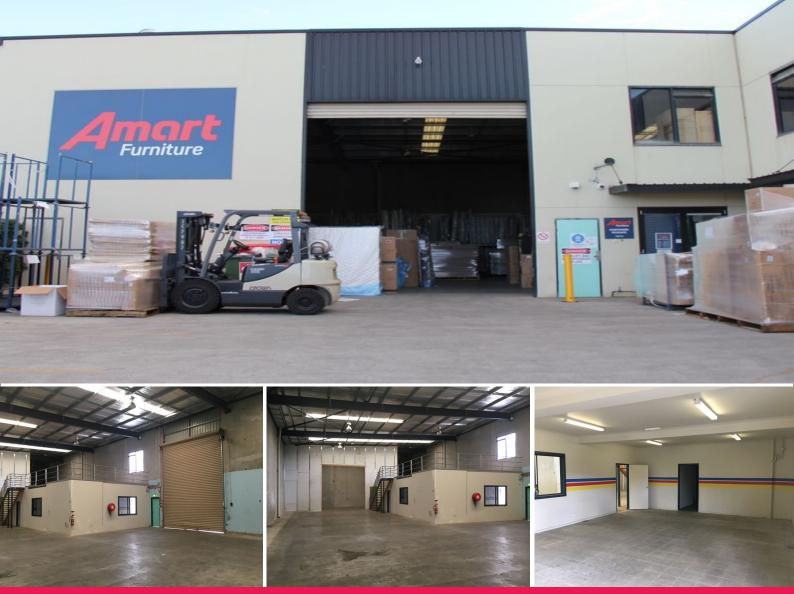

## **Campbelltown Industrial Unit**

The property is located on Frost Road in Campbelltown's Industrial Precinct. Featuring excellent access to the M5 Motorway/Hume Highway as well as 45 kilometers to Port Botany, 50 kilometers to Sydney CBD and also walking distance to the Campbelltown railway station and Blaxland Road.

Improvements consist of a high clearance factory/warehouse with access via a single container height roller door to the clearspan warehouse area. The unit includes ground floor office area with mezzanine storage, back to base alarm and onsite carparking.

Industrial FOR LEASE \$85,000G/pa Ex GST 744sqm