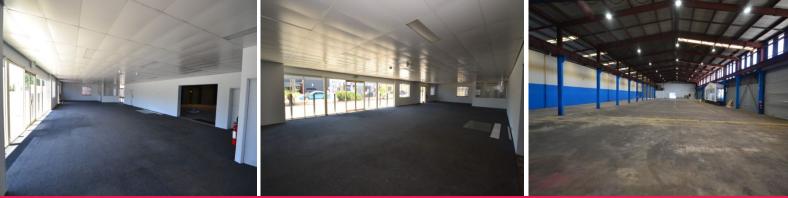

The large mainly open plan front office/showroom is approximately 270 square metres and could be extended if additional showroom is needed.

The warehouse has an approx 6 to 7 metre truss height and benefits from a 3 tonne overhead gantry crane plus multiple roller doors for easy access.