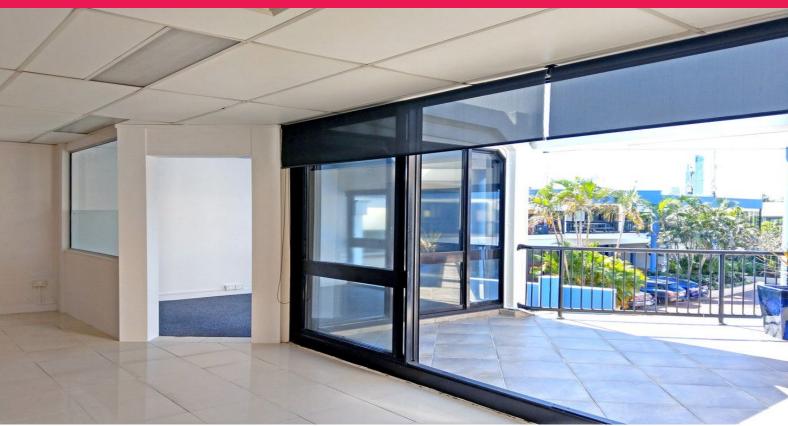

## **Entry Level Office In Professional Centre**

\*57m2\* professional office with partial fit-out available for immediate lease

 $^\star \textsc{Escape}$  the home office/serviced offices - ideal entry-level opportunity for an establishing business

 $\ensuremath{^{\star}}\xspace$  roser office space comprising partitioned meeting room, boardroom and open plan work area

\*Large glass door/windows opening to an expansive shared balcony - plenty of natural light offering a light and airey office environment

\*Two (2) allocated car space with tenancy plus ample on-site client

\*Priced at only \$350pw nil GST - the perfect option for a budget conscious and growing start-up

\*Central Bundall CBD location nestled amongst the professional Pegasus Centre