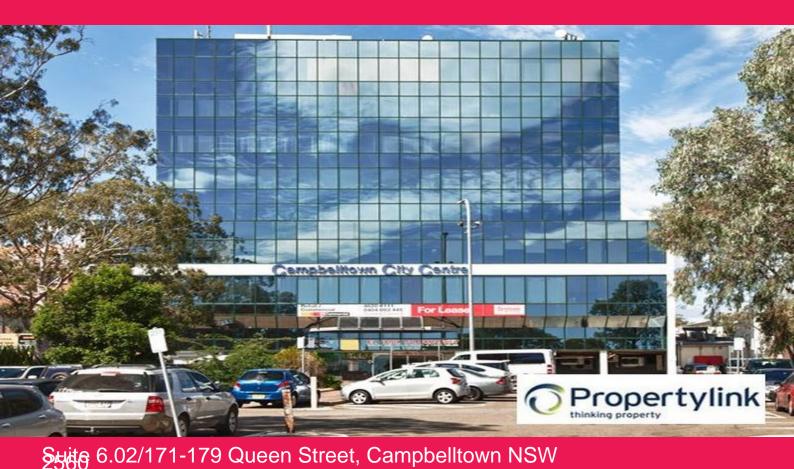

## **Commercial Office Space**

This property is centrally located within the Campbelltown CBD, within walking to the major Campbelltown Shopping Mall, train station and bus services. The Hume Motorway and the M5/M7 on and off ramps are also within a short driving distance as well as being positioned 55km from the Sydney CBD

The Campbelltown City Centre Building was originally constructed in 1980 and later expanded to eight (8) storeys in the early 1990's. This popular destination for many Private, Government plus National retail/commercial occupiers is about to undergo a major \$3m+ refurbishment by new owners Property Link over the next 12-24 months, some of which includes: