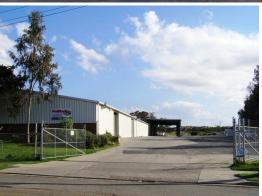

### **Transport Facility with Large Yard**

This property is located on the North Eastern corner of the intersection of Badgally Road and Farrow Road, Campbelltown within close proximity to the Campbelltown & Narellan Road access ramps to the M5 Motorway connecting to Sydney's Orbital Network.

- Part of a functional freestanding industrial office/warehouse of 10,543sqm.
- Ideal transport depot with multiple roller shutter doors and docks.
- Awning of 594sqm allowing.
- Excellent truck access and container storage.
- Internal clearance of 4.5m.
- Two (2) street frontages and access.
- Flexible industrial zoning.