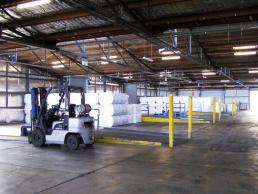

- Part of a functional freestanding industrial office/warehouse of 10,543sqm.
- Ideal transport depot with multiple roller shutter doors and docks.
- Awning of 594sqm allowing.
- Excellent truck access and container storage.
- Internal clearance of 4.5m.
- Two (2) street frontages and access.
- Flexible industrial zoning.