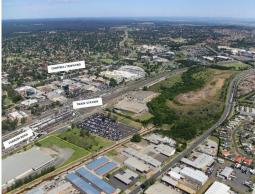

### **Transport Facility with Large Yard**

This property is located on the North Eastern corner of the intersection of Badgally Road and Farrow Road, Campbelltown within close proximity to the Campbelltown & Narellan Road access ramps to the M5 Motorway connecting to Sydney's Orbital Network.