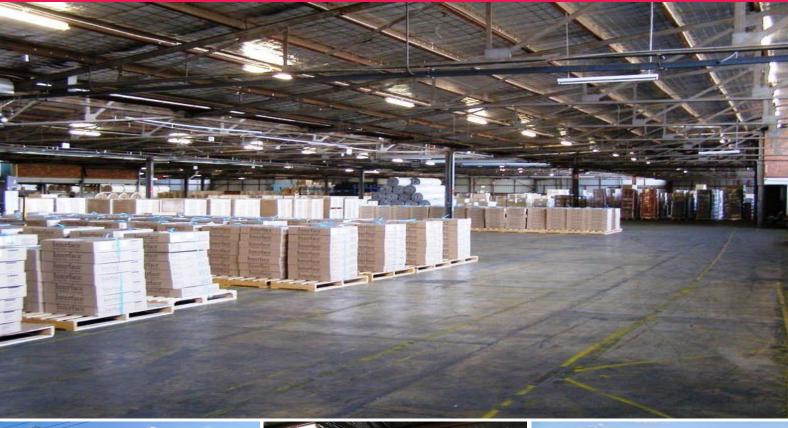

- Part of a functional freestanding industrial office/warehouse of 10,543sqm.
- Ideal transport depot with multiple roller shutter doors and docks.
- Awning of 594sqm allowing.
- Excellent truck access and container storage.
- Internal clearance of 4.5m.
- Two (2) street frontages and access.
- Flexible industrial zoning.

Further hardstand of up to 7,

Industrial FOR LEASE Contact Agent 10543sqm