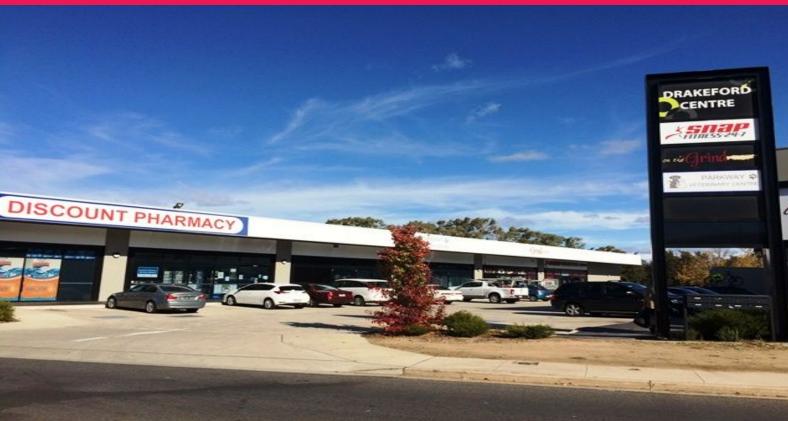

U7 + 8 /9 Jenke Circuit, Kambah ACT 2902

## Ground floor units with wide purpose clause

Now available for lease are ground floor Units 7 & 8 at 9 Jenke Circuit, Kambah. Units 7 & 8 comprise a combined space of 321sqm and feature great exposure and signage opportunities.

9 Jenke Circuit is located just off the main arterial road and includes ample visitors parking, making this space suitable for a variety of uses, including but not limited to:

- Medical
- Indoor recreation
- Retail/warehouse
- Hospitality
- Office space