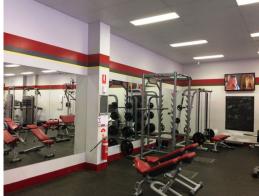

9 Jenke Circuit is located just off the main arterial road and includes ample visitors parking, making this space suitable for a variety of uses, including but not limited to:

- Medical
- Indoor recreation
- Retail/warehouse
- Hospitality
- Office space