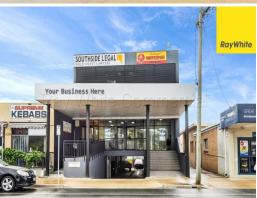

## ENTIRE GROUND FLOOR RETAIL/OFFICE SUITE ON MAIN ROAD

209sqm of ground floor 'mixed use' commercial suite, located adjacent to the Gold Coast Highway with premium street frontage. Positioned in Tugun which provides a relaxed coastal feel whilst also offering an abundance of surrounding professional businesses, local eateries, bars and shopping.

- 209m2\* ground floor medical / retail / office
- Would suit array of business uses
- Excellent exposure to

Healthcare FOR LEASE Offers to Lease 209sqm

Ray White. Commercial

**Greg Watson** 

0417757442

greg.watson@raywhite.com