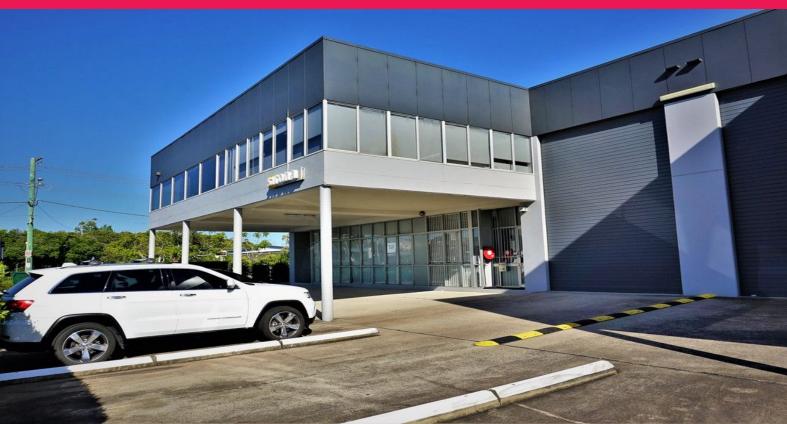

## **QUALITY CITY FRINGE OFFICE/ WAREHOUSE WITH EXPOSURE**

- 100sqm\* office/ showroom/ warehouse
- 45sqm\* warehouse
- 55sqm\* office/ showroom
- Exposure to busy Stanley Street & Cavendish Road
- Modern complex
- Functional fit out
- Security alarm system
- Bathroom amenities & Kitchenette
- 3 phase power available
- Sealed warehouse floor & painted walls
- Ducted a/c system recently replaced

Leased for \$24,000 p/a + GST Gross

Industrial

FOR LEASE

100sqm