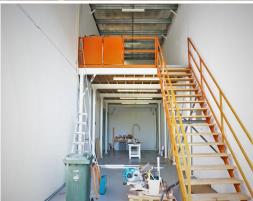

## **QUALITY CITY FRINGE OFFICE/ WAREHOUSE WITH EXPOSURE**

- 100sqm\* office/ showroom/ warehouse
- 45sqm\* warehouse
- 55sqm\* office/ showroom
- Exposure to busy Stanley Street & Cavendish Road
- Modern complex
- Functional fit out
- Security alarm system
- Bathroom amenities & Kitchenette
- 3 phase power available
- Sealed warehouse floor & painted walls
- Ducted a/c system recently replaced