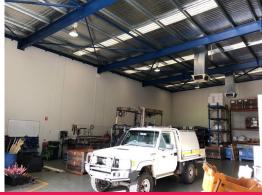

### \$80sqm net - Cheapest corporate office warehouse in Carlisle!

The ideal space to grow your business!

This well presented modern tilt panel warehouse is comprised of:

- 160sqm\* of office space across two floors
- 480sqm\* of tilt panel high truss warehouse
- Hardstand and 11 parking bays at the front of the building