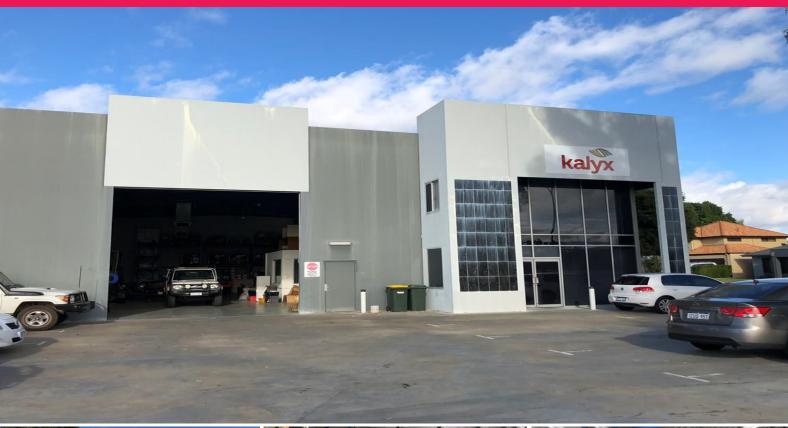

### \$80sqm net - Cheapest corporate office warehouse in Carlisle!

The ideal space to grow your business!

This well presented modern tilt panel warehouse is comprised of:

- 160sqm\* of office space across two floors
- 480sqm\* of tilt panel high truss warehouse
- Hardstand and 11 parking bays at the front of the building

This site is located on the corner of Cohn and Star Street in Carlisle in close proximity to the Perth CBD, Great Eastern Highway and the Perth Airport.

For further information or to arrange an inspection, please contact: Chris Matthews