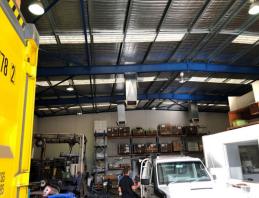

### \$80sqm net - Cheapest corporate office warehouse in Carlisle!

The ideal space to grow your business!

This well presented modern tilt panel warehouse is comprised of:

- 160sqm\* of office space across two floors
- 480sqm\* of tilt panel high truss warehouse
- Hardstand and 11 parking bays at the front of the building