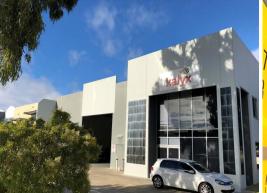

### \$80sqm net - Cheapest corporate office warehouse in Carlisle!

The ideal space to grow your business!

This well presented modern tilt panel warehouse is comprised of:

- 160sqm\* of office space across two floors
- 480sqm\* of tilt panel high truss warehouse
- Hardstand and 11 parking bays at the front of the building

This site is located on the corner of Cohn and Star Street in Carlisle in close proximity to the Perth CBD, Great Eastern Highway and the Perth Airport.

For further information or to arrange an inspection, please contact: Chris Matthews