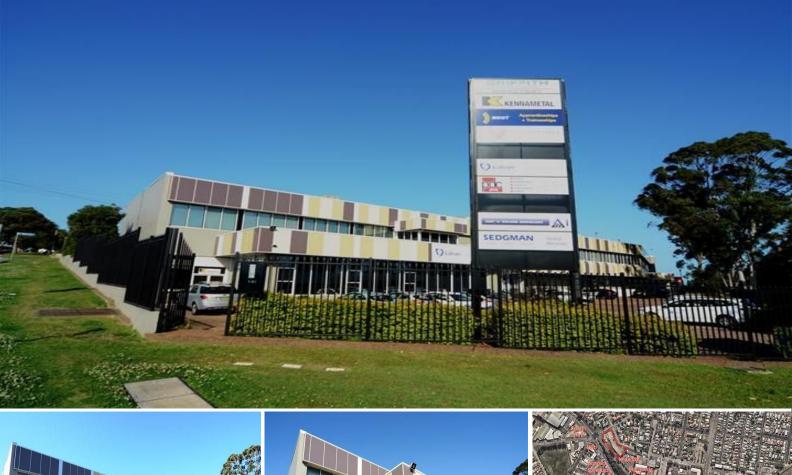

## New 2/200 Griffith Road & 57 Crescent Road, Lambton

## Small Office including (3) Park Parks

Building Area: 80m2 (approx)

Situated in a high profile position with signage to Griffiths Road it has easy main road access and a major bus route at the front door. This is a small office which is rarely vacant more than a couple of week as it has, as well as the (3) car parks it also includes:

Air-conditioning Internal amenities Small kitchenette Glass front entry Large signage opportunity

This is an opportunity to establish your business in a high-profile, easily accessible location with quality neighbours and with it'