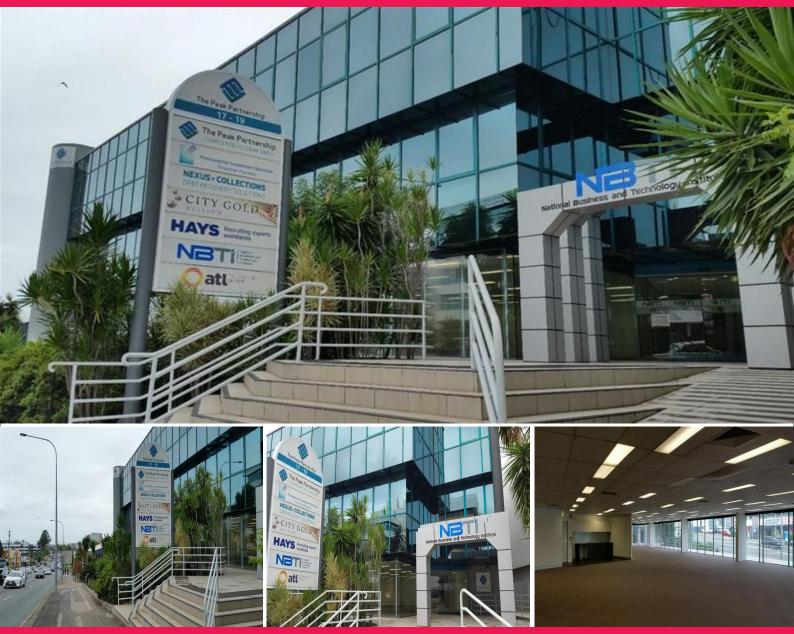

ԾլիգսթեGravatt-capalaba Road, Upper Mount Gravatt

## **OPEN PLAN OFFICE WITH PLENTY OF NATURAL LIGHT**

- 713m2.
- Potential to split tenancy.
- Stylish open plan space.
- Floor to ceiling glass with an array of natural light.

This ground floor tenancy boasts 517m2 of impressive open plan office space in the heart of Upper Mount Gravatt, there is the option to split or take an extra 196m2 on level 2 of fully fitted out office space.

A wide range of restaurants and retail are all within walking distance.

Offices

FOR LEASE

Contact Agent

517sqm