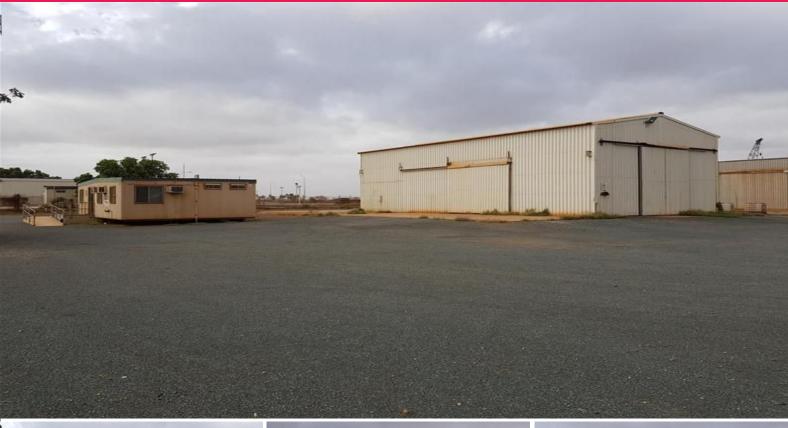

## **ALL YOU NEED IN ONE YARD**

Huge 4579 m corner site featuring drive-through truck access, drive through workshop with 3 door entry, expansive compact cracker dust lay down & parking plus substantial multi-room offices, this site is a rare find, in excellent condition, in the heart of Wedgefield

Feature summary:

Huge 4579m corner site
Drive through approx. 200m2 workshop
Structural steel frame with Gantry rails
Three phase power, 3 door entry
Air conditioned offices, approx. 80m2
Reception & crib area, 3 offices
Kitchen & bathroom fac