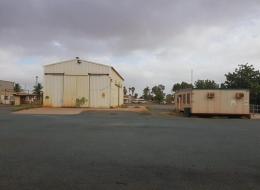

## **ALL YOU NEED IN ONE YARD**

Huge 4579 m corner site featuring drive-through truck access, drive through workshop with 3 door entry, expansive compact cracker dust lay down & parking plus substantial multi-room offices, this site is a rare find, in excellent condition, in the heart of Wedgefield

Feature summary:

Huge 4579m corner site
Drive through approx. 200m2 workshop
Structural steel frame with Gantry rails
Three phase power, 3 door entry
Air conditioned offices, approx. 80m2
Reception & crib area, 3 offices
Kitchen & bathroom fac