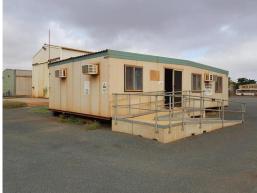

## **ALL YOU NEED IN ONE YARD**

Huge 4579 m corner site featuring drive-through truck access, drive through workshop with 3 door entry, expansive compact cracker dust lay down & parking plus substantial multi-room offices, this site is a rare find, in excellent condition, in the heart of Wedgefield

Feature summary:

Huge 4579m corner site
Drive through approx. 200m2 workshop
Structural steel frame with Gantry rails
Three phase power, 3 door entry
Air conditioned offices, approx. 80m2
Reception & crib area, 3 offices
Kitchen & bathroom fac