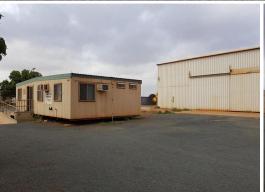

## **ALL YOU NEED IN ONE YARD**

Huge 4579 m corner site featuring drive-through truck access, drive through workshop with 3 door entry, expansive compact cracker dust lay down & parking plus substantial multi-room offices, this site is a rare find, in excellent condition, in the heart of Wedgefield

Feature summary:

Huge 4579m corner site
Drive through approx. 200m2 workshop
Structural steel frame with Gantry rails
Three phase power, 3 door entry
Air conditioned offices, approx. 80m2
Reception & crib area, 3 offices
Kitchen & bathroom fac