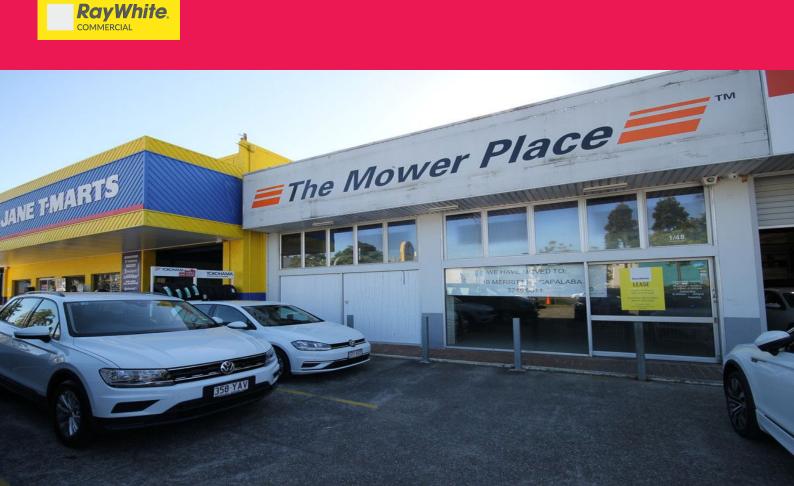

## 1/48 Redland Bay Road, Capalaba QLD 4157

## **250SQM\* RETAIL PROPERTY WITH GREAT EXPOSURE**

Ray White Commercial Bayside are pleased to present for lease, Shop 1, 48 Redland Bay Road, Capalaba. This property sits on the reduced speed zone of busy Redland Bay Road, ensuring maximum exposure to high volumes of daily traffic. With competitive rental rates in place, this is an opportunity not to be missed.

Features include:

- Front showroom with split system air-conditioning
- Rear workshop/warehouse and self-contained amenities
- Fenced rear yard
- Container height roller doors
- Amazing signage and exposure to Redland Bay Road
- High-speed NBN connections available