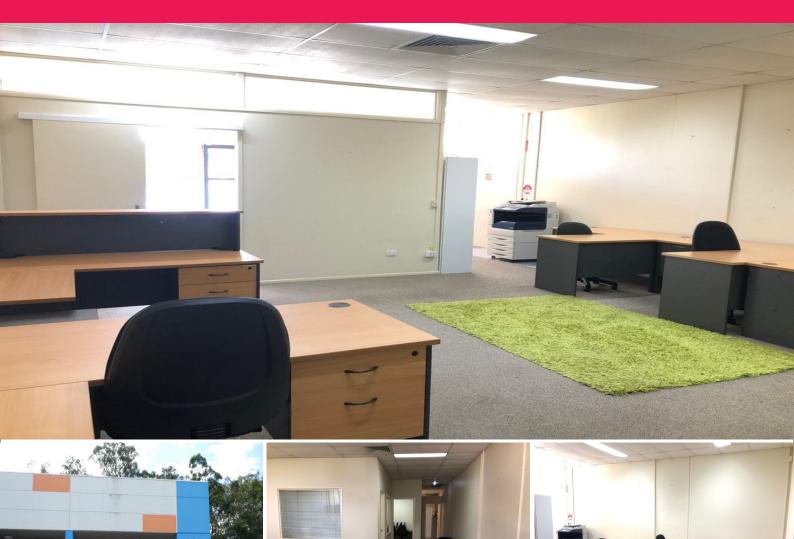

## **Bargain Priced Opportunity For Your Business**

- $^{\star}$  147m2  $^{\star}$  ground floor office suite in clean office unit building
- \* Rental now only \$2,145 per month as a gross rent (includes outgoings)
- $^{\ast}$  Or buy for only \$320,000 as the asking sale price
- $^{\ast}$  Includes 113m2  $^{\ast}$  of air conditioned and carpeted office area
- \* Includes a 34m2\* double lock up garage at the rear of the unit
- $^{\ast}$  Lots of office furniture can be included in the leasing of the unit
- \* Available now for you to move in
- \* Garage area could also be used as storage or extra work area
- \* The building MDF board is connected to fibre optic internet (via Telstra)
- \* You could have fibre optic connected to unit 8 if required
- $^{\ast}$  The unit has a reception area, an open plan area and two large offices
- \* Ducted air-conditioning and carpet throughout, access to two toilets