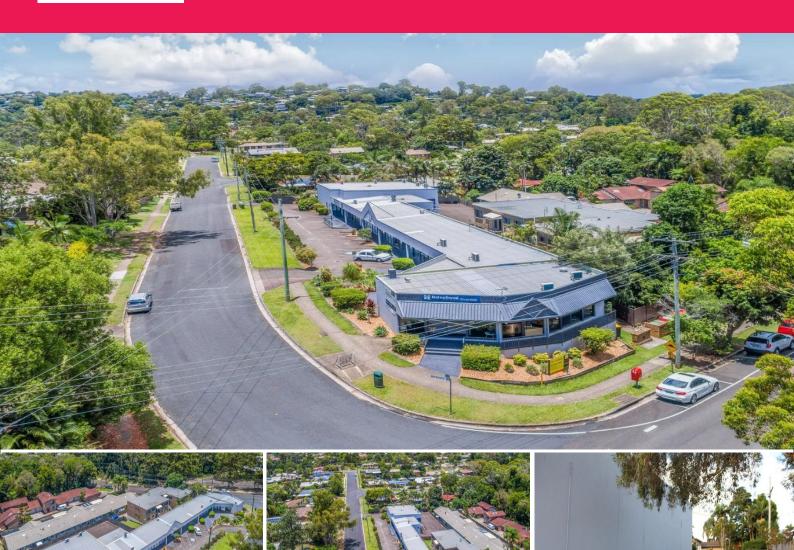

## Restaurant Opportunity For Lease | Kuluin Convenience Centre

- 44m2
- Connection to grease trap
- New tenants are driving greater foot traffic: 500 student Dance Studio and highly rated restaurant  $\,$
- Neighbourhood centre within thriving residential suburb, across the road from 700 child Kuluin State School
- Ample onsite car parking
- Excellent signage opportunities
- Restaurant Fit-out available on negotiation

44m2 is available for lease within the Kuluin's Local Convenience Centre or a local restaurateur/take-away operator looking to start their next venture. The premise would take very little to transform this into a fully functioning restaurant with connection to a grease trap already in place a