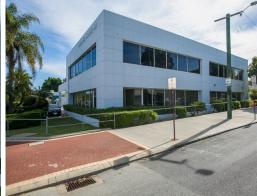

## Raine&Horne. Commercial

80 Bulwer Street, East Perth WA 6004

## **UNDER OFFER**

Raine & Horne Commercial are pleased to present to the market for sale this 1,744 sqm commercial building with development upscale.

- > 3,077 sqm prime fringe CBD land holding
- > 1,744 sqm\* building area
- > 65 car bays
- > Ready to occupy office building (with lift)
- > Ripe for multi-level development
- > Potential for Office / Residential / Education

Huge potential to owner-occupy, develop or holding investment with development upside

Zoning: ?Commercial' un

Offices

FOR SALE

1744sqm

Raine&Horne. Commercial

**Terry Menage** 

0413 046 317 terry.menage@rhc.com.au **Matthew Edwards** 