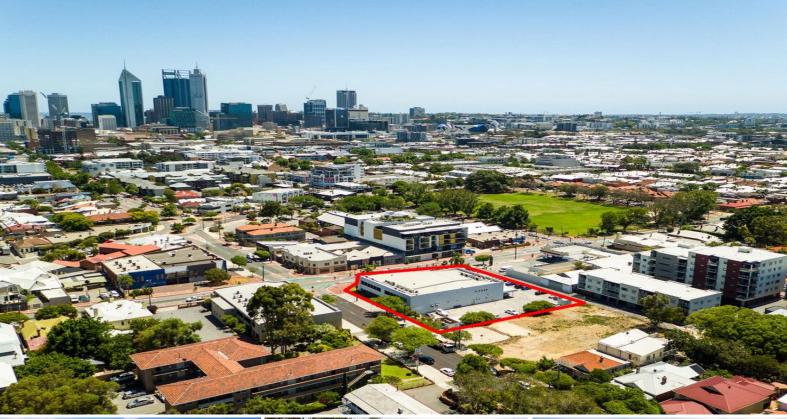

## Raine&Horne. Commercial

80 Bulwer Street, East Perth WA 6004

## **UNDER OFFER**

Raine & Horne Commercial are pleased to present to the market for sale this 1,744 sqm commercial building with development upscale.

- > 3,077 sqm prime fringe CBD land holding
- > 1,744 sqm\* building area
- > 65 car bays
- > Ready to occupy office building (with lift)
- > Ripe for multi-level development
- > Potential for Office / Residential / Education

Huge potential to owner-occupy, develop or holding investment with development upside

Zoning: ?Commercial' un

Offices

FOR SALE

1744sqm

Raine&Horne. Commercial

**Terry Menage** 

0413 046 317 terry.menage@rhc.com.au **Matthew Edwards** 