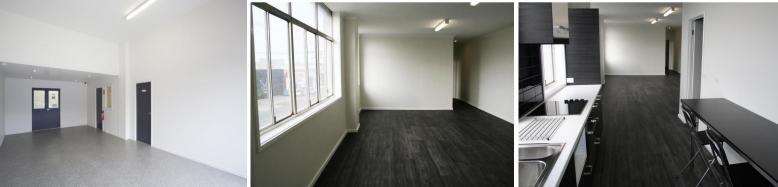

## **REFURBISHED OFFICE/ WAREHOUSE WITH STREET FRONTAGE**

• Total lettable area 510m2\*

• Additional mezzanine area of 20m2\*

• Including modern first floor office of 100m2\* with full kitchen and bathroom including shower

• Also including ground floor office / showroom of 60m2\* with amenities and separate staff lunch room

• Warehouse height 5.5m\*

• On-site parking at front for four cars

• Property features electric roller door, three phase power, alarm system, ADSL connections, and provision for multiple phone lines, Shower & Two Pac painted floor in warehouse