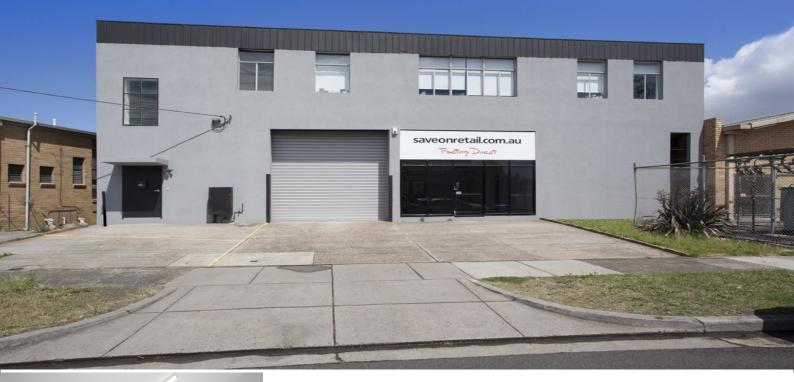

## 27 Roberna Street, Moorabbin VIC 3189

## **REFURBISHED OFFICE/ WAREHOUSE WITH STREET FRONTAGE**

• Total lettable area 510m2\*

• Additional mezzanine area of 20m2\*

• Including modern first floor office of 100m2\* with full kitchen and bathroom including shower

• Also including ground floor office / showroom of 60m2\* with amenities and separate staff lunch room

• Warehouse height 5.5m\*

• On-site parking at front for four cars

• Property features electric roller door, three phase power, alarm system, ADSL connections, and provision for multiple phone lines, Shower & Two Pac painted floor in warehouse