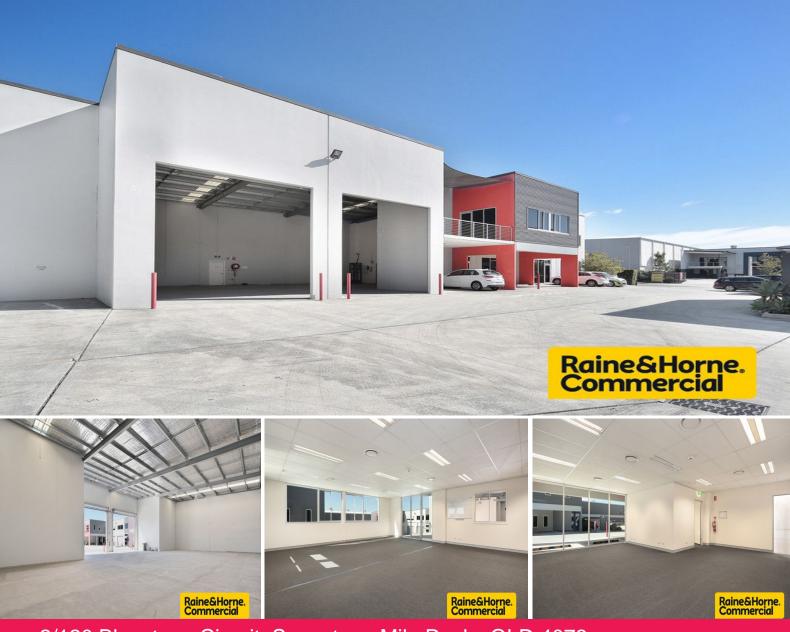

## **Corporate Office & Warehouse**

Raine & Horne Commercial is pleased to present to the market 2/120 Bluestone Circuit, Seventeen Mile Rocks For Lease.

The property is situated approximately 13 radial kilometres from Brisbane CBD, the property is ideally located offering excellent access to all major southern Brisbane transport routes (Ipswich Mwy and Centenary Hwy)

- \* 526sqm modern designed office and warehouse
- \* 205sqm of showroom and offices
- \* 321sqm of clear span warehouse / factory
- \* 1st floor outdoor breakout area
- \* 2 x Container height roller doors
- \* Fully security fenced and gated site
- \* Ample onsite car park

Offices

FOR LEASE

526sqm