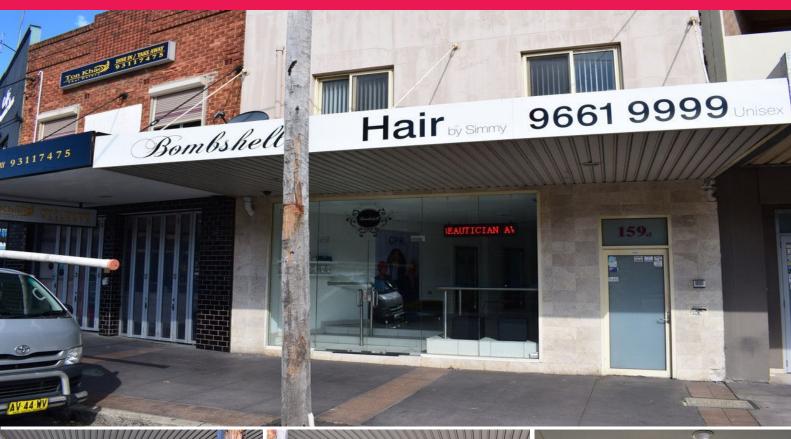

## Raine&Horne. Commercial

159 Perry Street, Matraville NSW 2036

# UNDER OFFER - Cheap Rent - only \$595 per week

Located in the busy Matraville shopping strip on a prominent corner position with great exposure.

Is this Ground level retail opportunity.

Currently fitted out for hair and beauty, but would suit a number of different uses such as bakery, Cafe, retail, Professional rooms/office etc. The retail shop would suit a variety of uses, it is located close to schools, shops and transportation at your door.

#### Key points:

- Fully self-contained
- Excellent frontage to Perry Street
- Grease Trap and Exhaust fan can be installed
- Suit a number of uses including food
- Building area 55 sq

Retail

FOR LEASE

55sqm