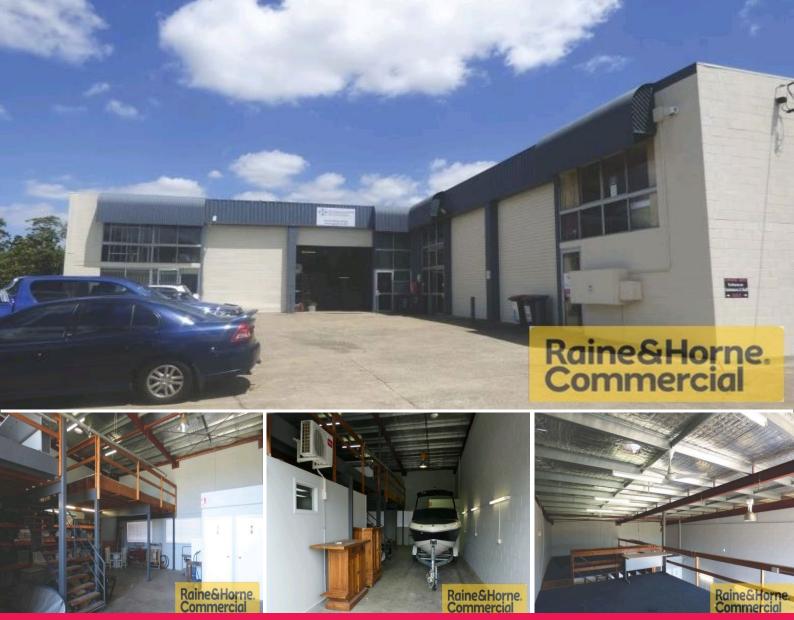

## 2/37 Ethel Street, Yeerongpilly QLD 4105

## Warehouse / Office / Man Shed

- \* Besser block construction
- \* Modern construction with insulated roof
- \* Includes male & female amenities
- \* Excellent internal clearance
- \* Container height electric roller shutter
- \* Functional unit in a quiet street
- \* Approx. 8km to the Brisbane CBD
- \* Air-conditioned office area
- \* Natural lighting
- \* Rare opportunity in this precinct
- \* Flood free site January 2011

Please quote Property I

Industrial FOR LEASE

195sqm