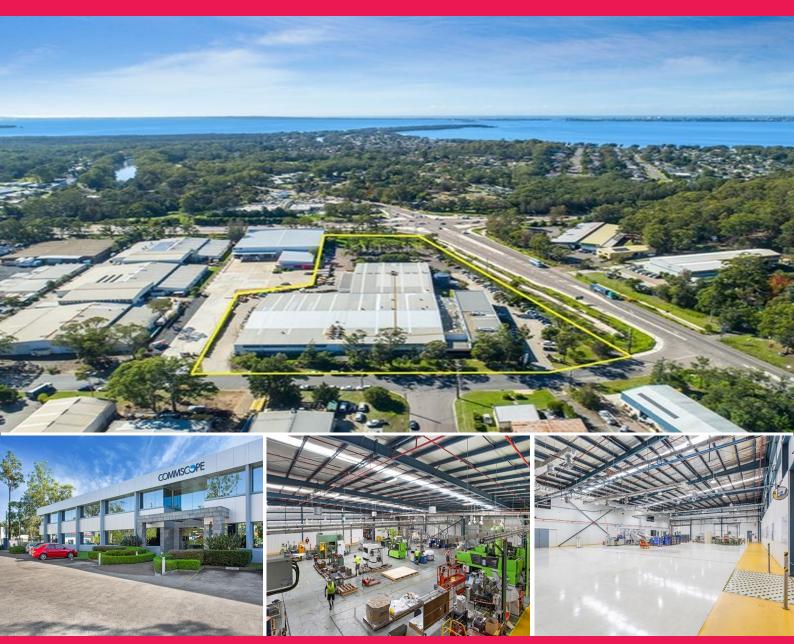

## MASSIVE EXPOSURE, PRIME LOCATION SITE

This modern commercial and industrial facility is surplus to the owner's needs and represents a unique opportunity for the astute developer, owner occupier or lessee business to secure a

strategic position and an extremely high profile location with three street frontages amidst the geographical centre of the Central Coast.

Positioned on the corner of a main arterial road (Wyong Road) and main road (Enterprise

Drive) with a third frontage to Hereford Street at Berkeley Vale (access from Hereford Street).

- Large, high exposure site of 2.1498 Ha (approx.)
- 2,000 AMP power supply
- Great access to major

Industrial FOR SALE