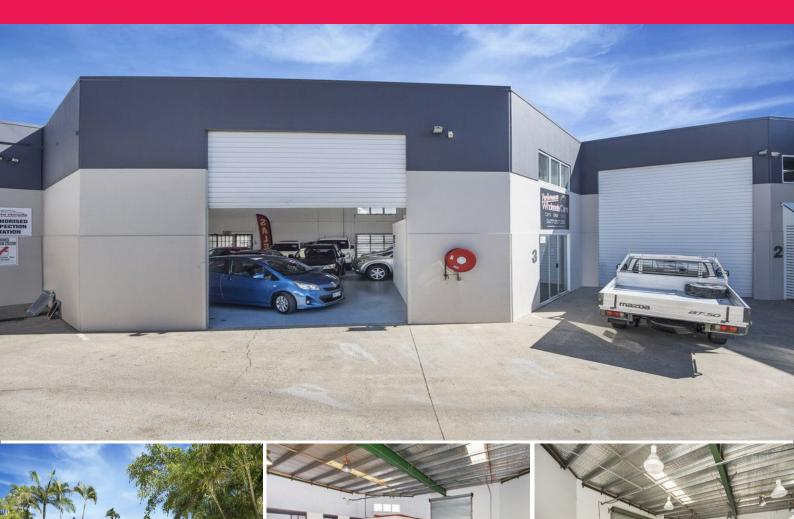

## **Modern Factory in Gated Complex**

Located just off Brisbane Road in close proximity to the M1 and Harbour Town, this attractive industrial complex offers good presentation, security and solace.

- Eye catching security gated industrial complex (swipe card access)
- 3 phase power
- 4 exclusive car spaces
- High roller door access to the warehouse (electric)
- Sliding glass door to reception / office area
- Air conditioning
- Internal kitchenette & bathroom facilities
- 215sqm\* includes good size clean warehouse & office