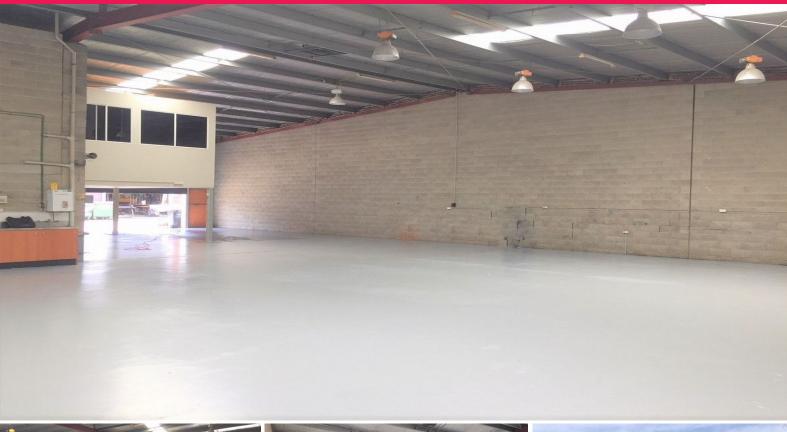

## **Front Unit - Secure Complex**

Garema Circuit, Kingsgrove, is excellently located along the M5 corridor with unsurpassed access to the new WestConnex development via King Georges Road which makes the already close Port Botany & the CBD of Sydney even more accessible. Set within the popular industrial precinct of Garema Circuit, Kingsgrove, this warehouse offers many businesses an excellent opportunity to secure a position in this tightly held region.

## Property features:

- Warehouse 325 m2 approx
- Mezzanine office 87 m2 approx.
- 4 allocated car spaces on-site
- Motorised roller shutter
- 5,000+ m2 council car park opposite
- Excellent access visu