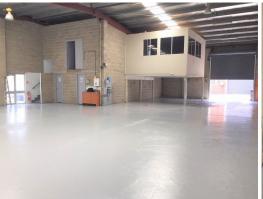

## **Front Unit - Secure Complex**

Garema Circuit, Kingsgrove, is excellently located along the M5 corridor with unsurpassed access to the new WestConnex development via King Georges Road which makes the already close Port Botany & the CBD of Sydney even more accessible. Set within the popular industrial precinct of Garema Circuit, Kingsgrove, this warehouse offers many businesses an excellent opportunity to secure a position in this tightly held region.

## Property features:

- Warehouse 325 m2 approx
- Mezzanine office 87 m2 approx.
- 4 allocated car spaces on-site
- Motorised roller shutter
- 5,000+ m2 council car park opposite
- Excellent access visu