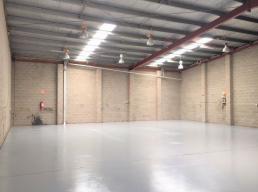

## **Front Unit - Secure Complex**

Garema Circuit, Kingsgrove, is excellently located along the M5 corridor with unsurpassed access to the new WestConnex development via King Georges Road which makes the already close Port Botany & the CBD of Sydney even more accessible. Set within the popular industrial precinct of Garema Circuit, Kingsgrove, this warehouse offers many businesses an excellent opportunity to secure a position in this tightly held region.

## Property features:

- Warehouse 325 m2 approx
- Mezzanine office 87 m2 approx.
- 4 allocated car spaces on-site
- Motorised roller shutter
- 5,000+ m2 council car park opposite
- Excellent access visu