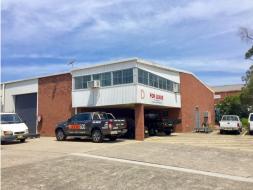

## 1d/15-17 Garema Circuit, Kingsgrove NSW 2208

## **Front Unit - Secure Complex**

Garema Circuit, Kingsgrove, is excellently located along the M5 corridor with unsurpassed access to the new WestConnex development via King Georges Road which makes the already close Port Botany & the CBD of Sydney even more accessible. Set within the popular industrial precinct of Garema Circuit, Kingsgrove, this warehouse offers many businesses an excellent opportunity to secure a position in this tightly held region.