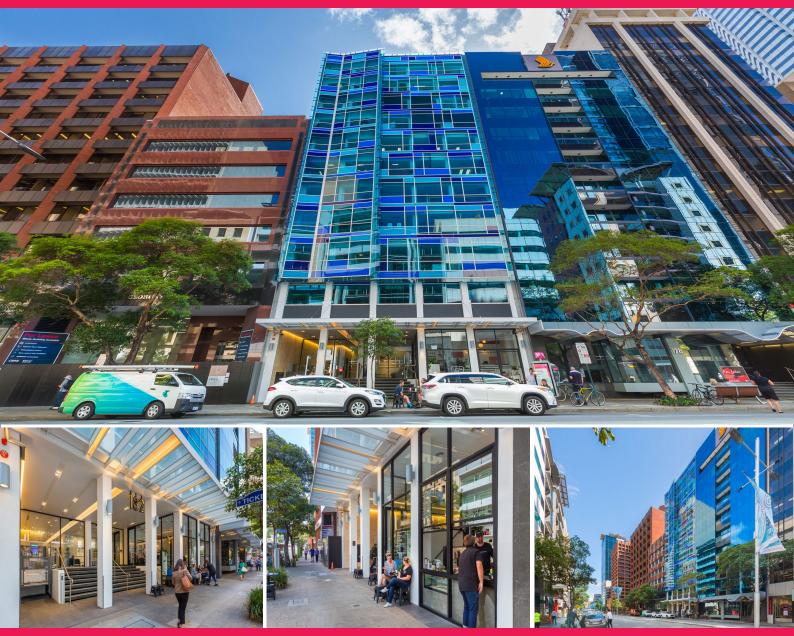

## 182 St Georges Terrace, Perth WA 6000

## Fully fitted/furnished office suites available

Modern refurbished office building boasting a distinctive stunning blue glass curtain wall fronting St Georges Terrace.

Side lift core, providing lobby frontage to all tenancies and excellent natural light.

Refurbished ground floor lobby, lifts, end of trip, boardroom facilities and caf?.

Highly competitive St Georges Terrace rents.

Tenants will have access to the gym facility at 167 St Georges Terrace just across the street.