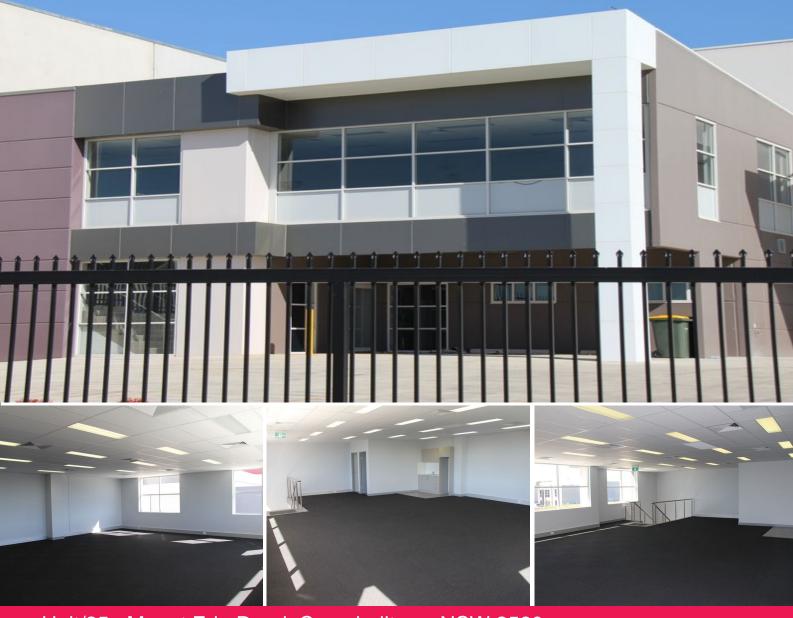

## **Open Plan Office**

Located in the Campbelltown Industrial Precinct within the Lakeside industrial estate, only walking distance from Campbelltown CBD, train station, bus services and less than 2 kilometers to the Hume Motorway.

An opportunity exists for an office occupier to locate themselves within the thriving Campbelltown industrial precinct.

Features include:

- M/F Amenities
- Kitchenette
- Security fencing

For further information or to arrange an inspection contact Darren Zammit on 0404 083 445 or Cooper Meehan on 044 Offices FOR LEASE \$30,000G/pa Ex GST 247sqm