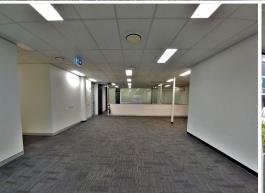

- $296\text{m}2^*$  ducted a/c office with various large open plan areas, boardroom, reception
- 64m2\* low height warehouse / storage space, 3 phase power
- 50m2\* a/c technical workshop / additional office or training room
- Multiple male & female amenities and large central staff kitchen area
- Five exclusive use car spaces plus room for 2 or 3 more in front of roller door
- Available Now call to arrange an inspection today!
- Lease Price: \$94,640 p.a. + Outgoings + GST
- \* Approx.