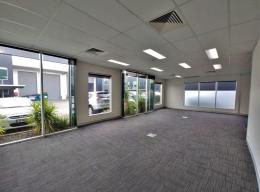

- $296\text{m}2^*$  ducted a/c office with various large open plan areas, boardroom, reception
- 64m2\* low height warehouse / storage space, 3 phase power
- 50m2\* a/c technical workshop / additional office or training room
- Multiple male & female amenities and large central staff kitchen area
- Five exclusive use car spaces plus room for 2 or 3 more in front of roller door
- Available Now call to arrange an inspection today!
- Lease Price: \$94,640 p.a. + Outgoings + GST
- \* Approx.