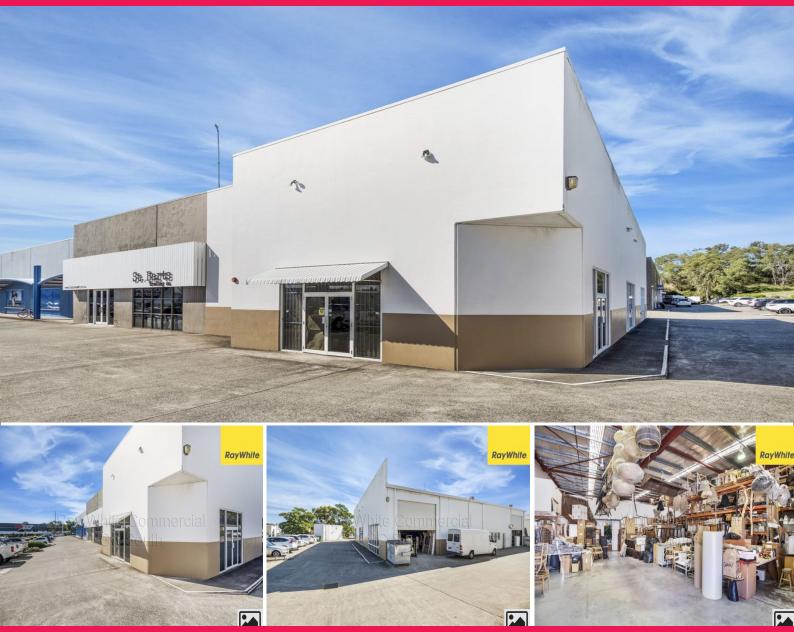

## **High Profile Showroom Location**

This property is a semi-detached, strata showroom/warehouse located within a 14 unit complex known as 'Burleigh Central' on Kortum Drive. Kortum Drive is the premier location for showroom/warehouses in Burleigh Heads with multiple national retailers operating from this location.

The property has a total building area of 455 square metres<sup>\*</sup>, comprising 220 square metres<sup>\*</sup> of showroom, 228 square metres<sup>\*</sup> of warehouse and a separate 7 square metre<sup>\*</sup> storage area occupied by the takeaway.

The property features:

- 6 metre\* high internal warehouse clearance
- Rear roller door access
- Male and female amenities
- Air-conditioned showr

Showrooms/bulky Goods FOR SALE

455sqm

Brad Duncalfe 0419 641 058 brad.duncalfe@raywhite.com