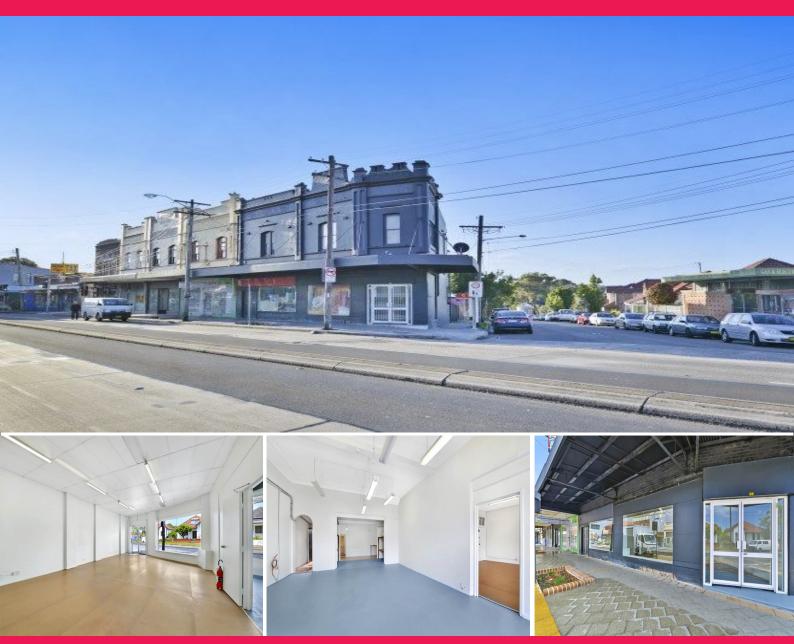

## Gray Political Francis Shop 233-725 New Canterbury Road,

## **URGENT OFFERS**

Charming character building with two retail shops or one large retail shop available for lease. Terrific corner location on New Canterbury Road in the highly sought after Inner West location of Dulwich Hill. Fantastic for professional services or retail with rear courtyard (STCA).

Features Include:

- Short Term Pop Up Considered
- Character building with period features
- Excellent natural light
- Large glass window frontage
- High traffic exposure
- Brilliant corner location

For any more information or if you would like to inspect this proper

Offices

FOR LEASE

130sqm

**Jackson Deans-Harvey** 

0449 877 100

jackson@deansproperty.com.au