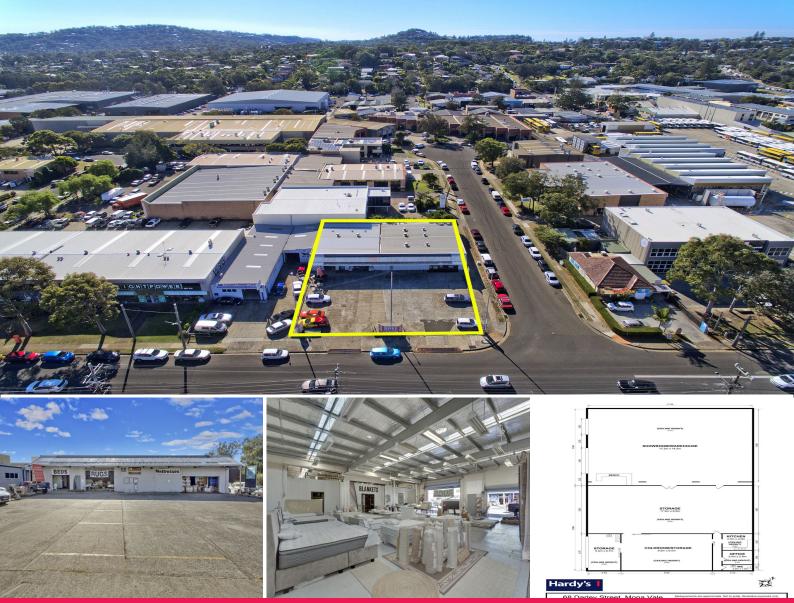

## 68 Darley Street, Mona Vale NSW 2103

## **Under Contract**

Hardy's 1 are pleased to be appointed Exclusive Leasing Agents for this prominent Mona Vale location. Centrally located on Darley St, the property is close to transport and all the amenities of Mona Vale's business district and the area. This truly is an opportunity too good to miss.

Key features:

\* Maximum exposure from this corner position in Mona Vale's thriving industrial precinct

- \* A freestanding industrial building on large level site
- \* Expansive open plan showroom area with twin roller shutter doors
- \* Parking for 18 cars on site
- \* Building area: 460 sqm approx
- \* Flexible IN2 Light In

Industrial FOR LEASE

460sqm