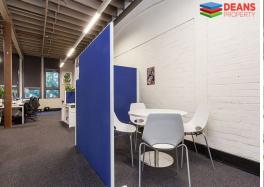

## Funky Creative Open Plan Office in Ultimo!

This superb open plan creative warehouse office is located within walking distance to Broadway Shopping Centre, Central Park, Central Railway Station and public transport.

Features include:

- Full kitchen
- Windows open for ventilation
- High ceilings with exposed beams
- Excellent natural light
- Shared male/female toilets/showers in the building
- Secured building outside of hours
- High speed internet