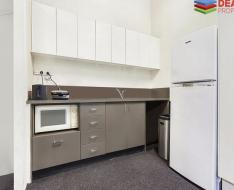

Features include:

- Full kitchen
- Windows open for ventilation
- High ceilings with exposed beams
- Excellent natural light
- Shared male/female toilets/showers in the building
- Secured building outside of hours
- High speed internet