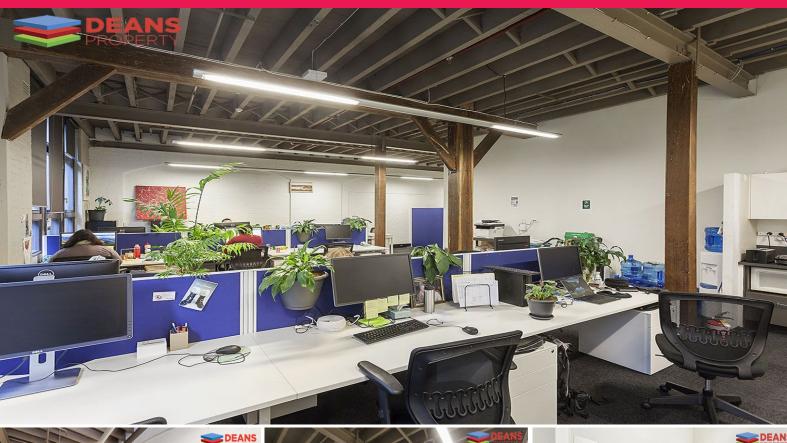

## Funky Creative Open Plan Office in Ultimo!

This superb open plan creative warehouse office is located within walking distance to Broadway Shopping Centre, Central Park, Central Railway Station and public transport.

Features include:

- Full kitchen
- Windows open for ventilation
- High ceilings with exposed beams
- Excellent natural light
- Shared male/female toilets/showers in the building
- Secured building outside of hours
- High speed internet