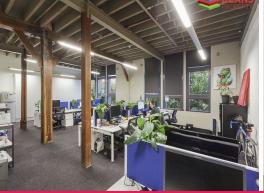

## Funky Creative Open Plan Office in Ultimo!

This superb open plan creative warehouse office is located within walking distance to Broadway Shopping Centre, Central Park, Central Railway Station and public transport.

Features include:

- Full kitchen
- Windows open for ventilation
- High ceilings with exposed beams
- Excellent natural light
- Shared male/female toilets/showers in the building
- Secured building outside of hours
- High speed internet