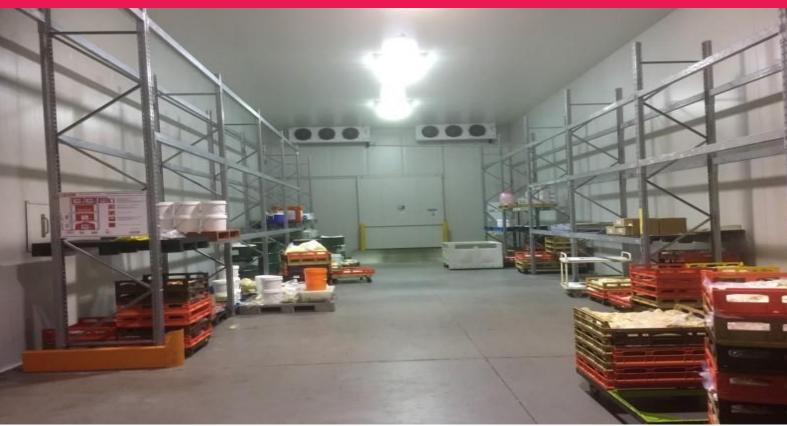

## State of the Art Cold Storage Facility

- 1,000sq m\* Office/Warehouse
- 960sq m\* Warehouse with 317sq m\* of cold storage
- 40sq m\* Office over one level
- 84sq m\* of freezer, 158sq m\* of chiller, 75sq m\* of food processing and 643sq m\* of dry storage
- Multiple lease options available (\$300,000 cold storage fitout)

This property offers 1,000sq m\* of office/warehouse with 317sq m\* of state of the art cold storage included. The office is 40sq m\* over one level and offers Male and Female amenities, kitchenette, reception area and open plan office. The warehouse offers 960sq m\* with 317sq m\* of cold storage. The cold storage offers 84sq m\* of freezer, 158sq m\* of chiller room and 75sq m\* of food processing which can also be used as another chiller room and 643sq m\* of dry storage. The facility has multiple lease options to facilitate the \$300,000 state of the art cold sto