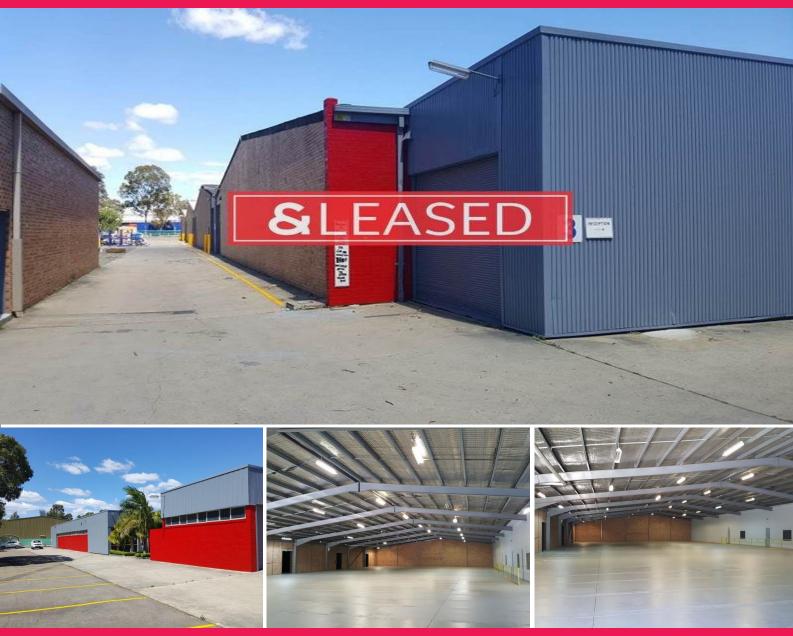

# Value for money rental on offer

This major industrial facility is located within the established Minto industrial precinct. Located on Montore Road, just off Airds Road, which is the main industrial thoroughfare to Minto. The subject property provides excellent access to the M5 & M7 Motorways via Campbelltown Road and is located within 45 kilometres from the Sydney CBD and Port Botany. Also within easy walking distance to commuter rail and only minutes from the Macarthur Intermodal Terminal.

? Area - 1,955m?

? Solid brick construction

? Warehouse access via multiple roller shutter doors

? IN1 General Industrial Zoning Campbelltown Council

? Sealed concrete floors

? Flexible lease terms

Industrial

FOR LEASE

1955sqm