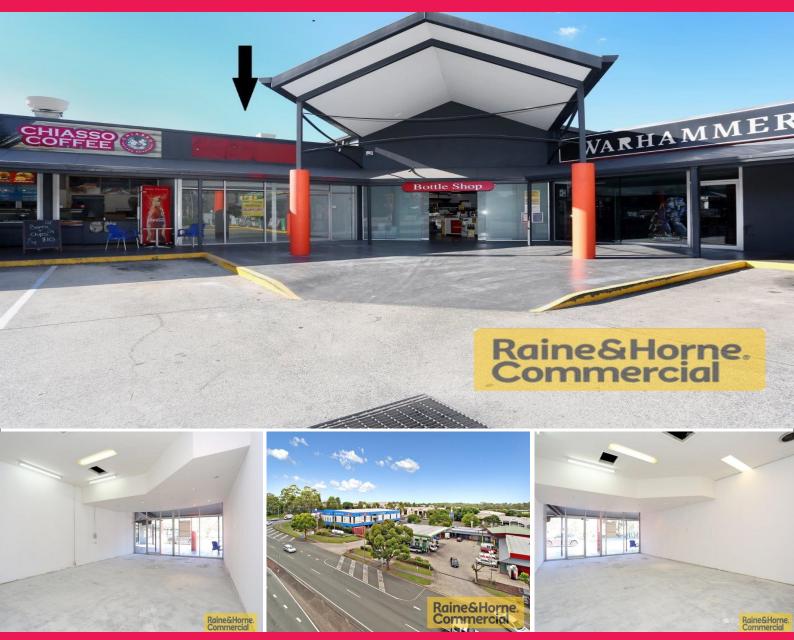

## 4/3 Currumbin Court, Capalaba QLD 4157

## **High Profile Retail/Commercial Tenancy**

This tenancy has excellent exposure to a high volume of traffic.

Features include:

- \* 53sqm (approx) floor area
- \* Fully air conditioned open plan layout
- \* Five tenancies in complex
- \* Anchor tenant is BP Capalaba
- \* Adjoining tenants are Liquor outlet, Cafe/takeaway, Warhammer
- \* Excellent exposure and signage to Redland Bay Road
- \* Two street access
- \* In excess of 10,000 vehicles entering site on weekly basis
- \* Ideally suited for retail/commercial/service businesses
- \* Outgoings included in rent
- \* Pricing excludes GST

For further information

Retail

FOR LEASE

53sqm

Raine&Horne. Commercial

**Kevin Murdock** 

04 1117 1112

kevin@RnHcommercial.com.au