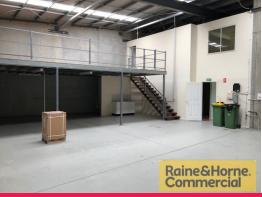

- \* 20sqm air conditioned office on ground floor
- \* 25sqm air conditioned office on mezzanine floor
- \* 173sqm clear span warehouse with skylights
- \* Additional 50sqm mezzanine storage
- \* Own amenities kitchenette and toilet
- \* Container height roller door
- \* Pricing exclusive of Outgoings (approx \$485pm) and GST