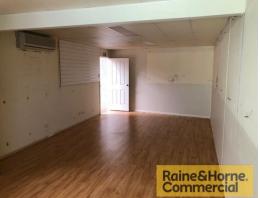

- \* 20sqm air conditioned office on ground floor
- \* 25sqm air conditioned office on mezzanine floor
- \* 173sqm clear span warehouse with skylights
- \* Additional 50sqm mezzanine storage
- \* Own amenities kitchenette and toilet
- \* Container height roller door
- \* Pricing exclusive of Outgoings (approx \$485pm) and GST