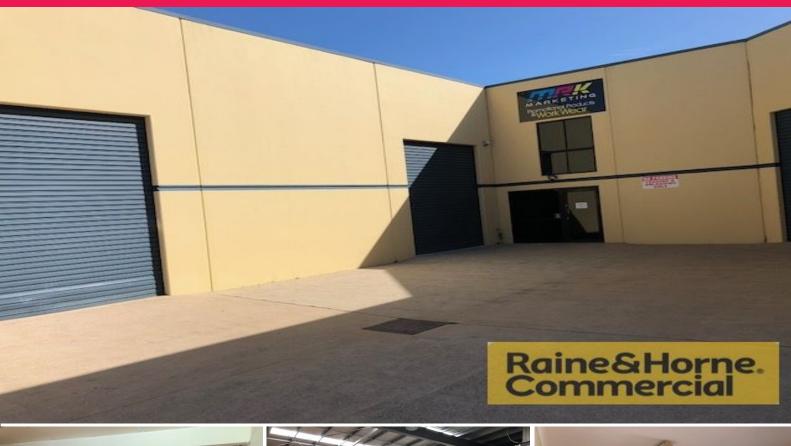

## Raine&Horne. Commercial

3/13-15 Steel Street, Capalaba QLD 4157

## 218sqm Well Presented Office & Warehouse

This clean and tidy tilt panel industrial unit is located in the heart of Capalaba's industrial precinct and inspection will not disappoint. Features include:

- \* 20sqm air conditioned office on ground floor
- \* 25sqm air conditioned office on mezzanine floor
- \* 173sqm clear span warehouse with skylights
- \* Additional 50sqm mezzanine storage
- \* Own amenities kitchenette and toilet
- \* Container height roller door
- \* Pricing exclusive of Outgoings (approx \$485pm) and GST