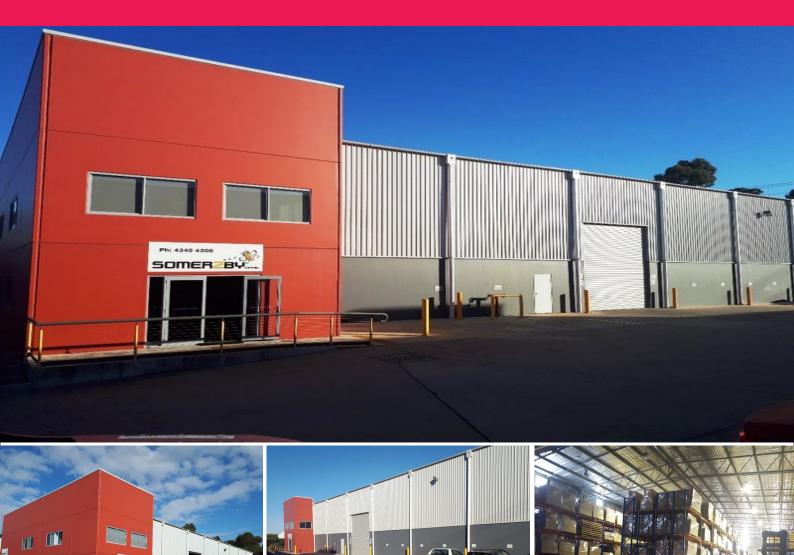

## **EXCELLENT LARGE WAREHOUSE, SHOWROOM AND OFFICE**

In excellent condition, this warehouse is approx. 1040m2 on the ground floor with male and female bathrooms plus first floor office space, approx. 120m2 with bathrooms, kitchenette and ducted air conditioning.

The area under the office space can be utilised as showroom or storage.

Two large roller doors (approx 5m in height), high clearance ceilings (approx. 8 metres) with provision for a 5 tonne overhead crane and 3 phase power available.

Truck and container access along with good car parking area for customers and staff.

Position is key being only a few minutes from the M1 Motorway in Somersby, approx. 1 hour from Sydney or Newcastle.

Industrial FOR LEASE